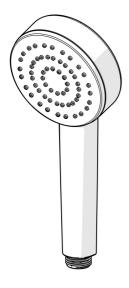

## 55610100 HANSABASIC - Ručná sprcha

EAN: 4057304019104 static.hansa.com/55610100

- Riešenia pre sprchy
- Príslušenstvo
- Chróm

- Technológia proti usadeninám (ľahko sa čistí)
- Osviežujúci Silný prúd vody, aktivuje a osviežuje telo
- 1-prúdová