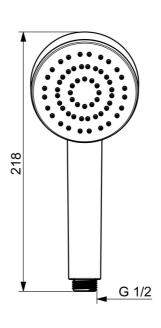

## Technické údaje

| Vlastnosti prietoku      |                   |
|--------------------------|-------------------|
| Prietok pri tlaku 3 bar  | 12.0 <b>l/min</b> |
| Technické vlastnosti     |                   |
| Dodávka teplej vody      | max. +65° C       |
| Pracovný tlak            | 0.5-5 bar         |
| Spojovacia veľkosť       | G1/2              |
| Materiál                 | Kompozit          |
| Predpisy                 |                   |
| Norma EN                 | EN 1112           |
| Schválenia a Prehlásenia |                   |
| DVGW                     | DW-6517D00166     |
| ABP                      | P-IX 10177/IA     |
| Vyhlásenie o zhode       | DoC               |
|                          |                   |