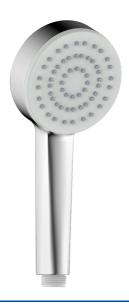

## 55610100 HANSABASIC - Ručná sprcha

EAN: 4057304019104 static.hansa.com/55610100

- Riešenia pre sprchy
- Príslušenstvo
- Chróm

- Technológia proti usadeninám (ľahko sa čistí)
- Osviežujúci Silný prúd vody, aktivuje a osviežuje telo
- 1-prúdová