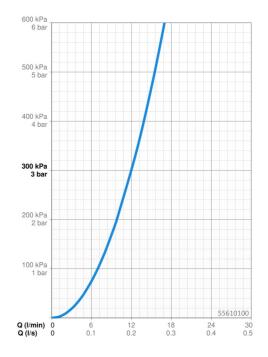

## Technické údaje

| Vlastnosti prietoku      |                   |
|--------------------------|-------------------|
| Prietok pri tlaku 3 bar  | 12.0 <b>l/min</b> |
| Technické vlastnosti     |                   |
| Dodávka teplej vody      | max. +65° C       |
| Pracovný tlak            | 0.5-5 bar         |
| Spojovacia veľkosť       | G1/2              |
| Materiál                 | Kompozit          |
| Predpisy                 |                   |
| Norma EN                 | EN 1112           |
| Schválenia a Prehlásenia |                   |
| DVGW                     | DW-6517D00166     |
| ABP                      | P-IX 10177/IA     |
| Vyhlásenie o zhode       | DoC               |
|                          |                   |