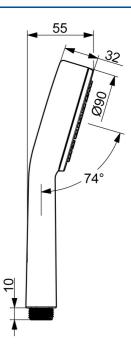

## Technické údaje

| Vlastnosti prietoku      |                   |
|--------------------------|-------------------|
| Prietok pri tlaku 3 bar  | 12.0 <b>l/min</b> |
| Technické vlastnosti     |                   |
| Dodávka teplej vody      | max. +65° C       |
| Pracovný tlak            | 0.5-5 bar         |
| Spojovacia veľkosť       | G1/2              |
| Materiál                 | Kompozit          |
| Predpisy                 |                   |
| Norma EN                 | EN 1112           |
| Schválenia a Prehlásenia |                   |
| DVGW                     | DW-6517D00166     |
| ABP                      | P-IX 10177/IA     |
| Vyhlásenie o zhode       | DoC               |
|                          |                   |