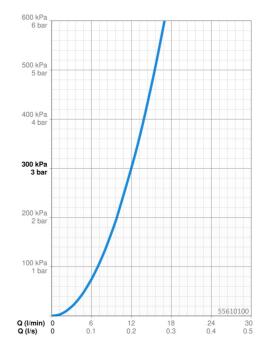

## **Technische gegevens**

| Doorstromingseigenschappen      |                   |
|---------------------------------|-------------------|
| Doorstroomhoeveelheid bij 3 bar | 12.0 <b>l/min</b> |
| Technische eigenschappen        |                   |
| Warmwatertoevoer                | max. +65°C        |
| Werkdruk                        | 0.5-5 bar         |
| Aansluitmaat                    | G1/2              |
| Materiaal                       | Composite         |
| Voorschriften                   |                   |
| EN-norm                         | EN 1112           |
| Toestemmingen en Verklaringen   |                   |
| DVGW                            | DW-6517D00166     |
| ABP                             | P-IX 10177/IA     |
| Verklaring van overeenstemming  | DoC               |
|                                 |                   |