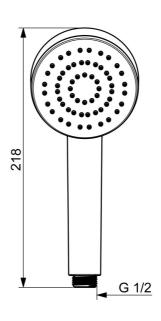

## **Technische gegevens**

| Doorstromingseigenschappen      |                   |
|---------------------------------|-------------------|
| Doorstroomhoeveelheid bij 3 bar | 12.0 <b>l/min</b> |
| Technische eigenschappen        |                   |
| Warmwatertoevoer                | max. +65°C        |
| Werkdruk                        | 0.5-5 bar         |
| Aansluitmaat                    | G1/2              |
| Materiaal                       | Composite         |
| Voorschriften                   |                   |
| EN-norm                         | EN 1112           |
| Toestemmingen en Verklaringen   |                   |
| DVGW                            | DW-6517D00166     |
| ABP                             | P-IX 10177/IA     |
| Verklaring van overeenstemming  | DoC               |
|                                 |                   |