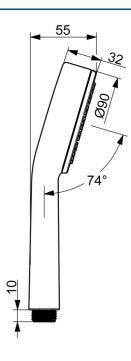

## **Technische gegevens**

| Doorstromingseigenschappen      |                   |
|---------------------------------|-------------------|
| Doorstroomhoeveelheid bij 3 bar | 12.0 <b>l/min</b> |
| Technische eigenschappen        |                   |
| Warmwatertoevoer                | max. +65°C        |
| Werkdruk                        | 0.5-5 bar         |
| Aansluitmaat                    | G1/2              |
| Materiaal                       | Composite         |
| Voorschriften                   |                   |
| EN-norm                         | EN 1112           |
| Toestemmingen en Verklaringen   |                   |
| DVGW                            | DW-6517D00166     |
| ABP                             | P-IX 10177/IA     |
| Verklaring van overeenstemming  | DoC               |
|                                 |                   |