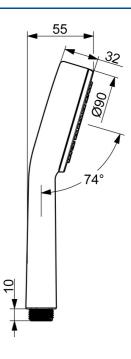

## Dati tecnici

| Caratteristiche flusso    |               |
|---------------------------|---------------|
| Portata 3 bar             | 12.0 l/min    |
| Caratteristiche tecniche  |               |
| Fornitura di acqua calda  | max. +65°C    |
| Pressione di esercizio    | 0.5-5 bar     |
| Misura della connessione  | G1/2          |
| Materiale                 | Composite     |
| Norme                     |               |
| Standard EN               | EN 1112       |
| Certificati/Dichiarazioni |               |
| DVGW                      | DW-6517D00166 |
| ABP                       | P-IX 10177/IA |