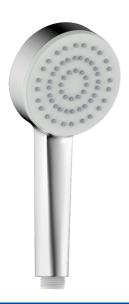

## 55610100 HANSABASIC - Doccetta

EAN: 4057304019104 static.hansa.com/55610100

- Soluzioni doccia
- Accessori
- Cromo

- Tecnologia di protezione anticalcare
- Rinfrescante Forte getto d'acqua, attiva e rinfresca il corpo
- 1 getto