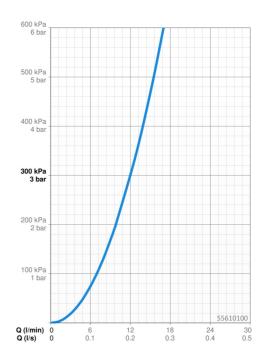

## Dati tecnici

| Caratteristiche flusso    |               |
|---------------------------|---------------|
| Portata 3 bar             | 12.0 l/min    |
| Caratteristiche tecniche  |               |
| Fornitura di acqua calda  | max. +65°C    |
| Pressione di esercizio    | 0.5-5 bar     |
| Misura della connessione  | G1/2          |
| Materiale                 | Composite     |
| Norme                     |               |
| Standard EN               | EN 1112       |
| Certificati/Dichiarazioni |               |
| DVGW                      | DW-6517D00166 |
| ABP                       | P-IX 10177/IA |