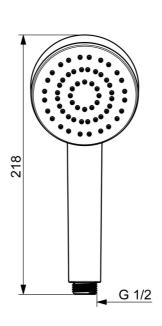

## Dati tecnici

| Caratteristiche flusso    |               |
|---------------------------|---------------|
| Portata 3 bar             | 12.0 l/min    |
| Caratteristiche tecniche  |               |
| Fornitura di acqua calda  | max. +65°C    |
| Pressione di esercizio    | 0.5-5 bar     |
| Misura della connessione  | G1/2          |
| Materiale                 | Composite     |
| Norme                     |               |
| Standard EN               | EN 1112       |
| Certificati/Dichiarazioni |               |
| DVGW                      | DW-6517D00166 |
| ABP                       | P-IX 10177/IA |