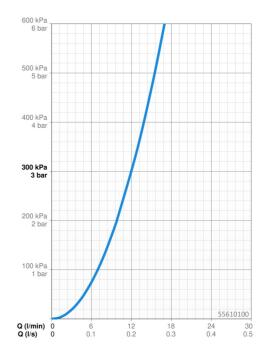

## **Technical data**

| Flow properties            |               |  |
|----------------------------|---------------|--|
| Flow-rate at 3 bar         | 12.0 l/min    |  |
| Technical properties       |               |  |
| Hot water supply           | max. +65°C    |  |
| Working pressure           | 0.5-5 bar     |  |
| Connection size            | G1/2          |  |
| Material                   | Composite     |  |
| Regulations                |               |  |
| EN standard                | EN 1112       |  |
| Approvals and Declarations |               |  |
| DVGW                       | DW-6517D00166 |  |
| ABP                        | P-IX 10177/IA |  |
| Declaration of conformity  | DoC           |  |