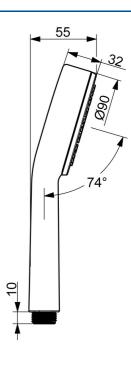

## **Technical data**

| Flow properties            |               |  |
|----------------------------|---------------|--|
| Flow-rate at 3 bar         | 12.0 l/min    |  |
| Technical properties       |               |  |
| Hot water supply           | max. +65°C    |  |
| Working pressure           | 0.5-5 bar     |  |
| Connection size            | G1/2          |  |
| Material                   | Composite     |  |
| Regulations                |               |  |
| EN standard                | EN 1112       |  |
| Approvals and Declarations |               |  |
| DVGW                       | DW-6517D00166 |  |
| ABP                        | P-IX 10177/IA |  |
| Declaration of conformity  | DoC           |  |