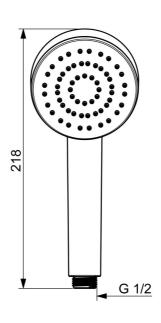

## **Technical data**

| Flow properties            |               |  |
|----------------------------|---------------|--|
| Flow-rate at 3 bar         | 12.0 l/min    |  |
| Technical properties       |               |  |
| Hot water supply           | max. +65°C    |  |
| Working pressure           | 0.5-5 bar     |  |
| Connection size            | G1/2          |  |
| Material                   | Composite     |  |
| Regulations                |               |  |
| EN standard                | EN 1112       |  |
| Approvals and Declarations |               |  |
| DVGW                       | DW-6517D00166 |  |
| ABP                        | P-IX 10177/IA |  |
| Declaration of conformity  | DoC           |  |