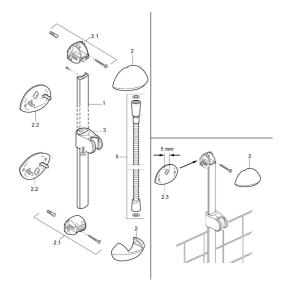

## SP55650140

|     | Naam                               | Code      |
|-----|------------------------------------|-----------|
| 2   | Kap Chroom/Satijn Stopgezet        | 59911866  |
| 2   | Kap Chroom Stopgezet               | 59911865  |
| 2.1 | Aansluitstuk Chroom Stopgezet      | 59911867  |
| 2.2 | Sierdop Chroom Stopgezet           | 59911868  |
| 2.2 | Sierdop Goud Stopgezet             | 59911870  |
| 2.3 | Spacer sleeve Stopgezet            | 59911871  |
| 3   | Schuifstuk Chroom Stopgezet        | 59911315  |
| 3   | Schuifstuk Chroom/Satijn Stopgezet | 59911316  |
| 4   | Handdouche Chroom/Goud Stopgezet   | 599043390 |
| 4   | Handdouche Chroom/Satijn Stopgezet | 599043392 |
| 4   | Handdouche Chroom Stopgezet        | 04330100  |
| 5   | Doucheslang, L=1600 Chroom         | 04120500  |