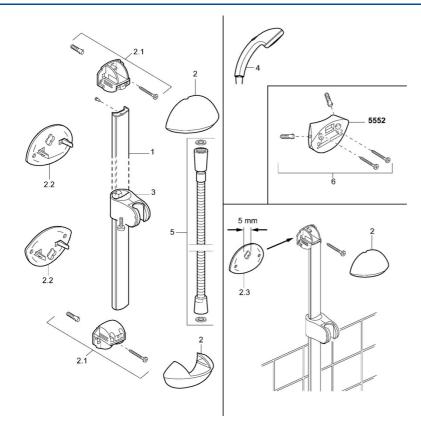

## SP55650140

|     | Naam                               | Code      |
|-----|------------------------------------|-----------|
| 2   | Kap Chroom/Satijn Stopgezet        | 59911866  |
| 2   | Kap Chroom Stopgezet               | 59911865  |
| 2.1 | Aansluitstuk Chroom Stopgezet      | 59911867  |
| 2.2 | Sierdop Chroom Stopgezet           | 59911868  |
| 2.2 | Sierdop Goud Stopgezet             | 59911870  |
| 2.3 | Spacer sleeve Stopgezet            | 59911871  |
| 3   | Schuifstuk Chroom Stopgezet        | 59911315  |
| 3   | Schuifstuk Chroom/Satijn Stopgezet | 59911316  |
| 4   | Handdouche Chroom/Goud Stopgezet   | 599043390 |
| 4   | Handdouche Chroom/Satijn Stopgezet | 599043392 |
| 4   | Handdouche Chroom Stopgezet        | 04330100  |
| 5   | Doucheslang, L=1600 Chroom         | 04120500  |