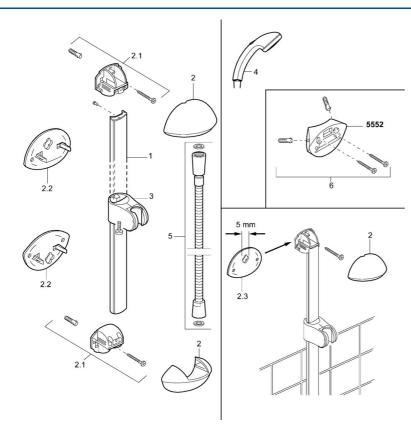

# Parti di ricambio

### SP55650140

|     | Nome                                                        | Codice    |
|-----|-------------------------------------------------------------|-----------|
| 2   | Cappuccio Cromo/Satinato Fuori produzione                   | 59911866  |
| 2   | Cappucio Cromo Fuori produzione                             | 59911865  |
| 2.1 | Innesto a muro per flessibile doccia Cromo Fuori produzione | 59911867  |
| 2.2 | Tappo Cromo Fuori produzione                                | 59911868  |
| 2.2 | Tappo Oro Fuori produzione                                  | 59911870  |
| 2.3 | Adattatore Fuori produzione                                 | 59911871  |
| 3   | Cursore per asta doccia Cromo Fuori produzione              | 59911315  |
| 3   | Cursore per asta doccia Cromo/Satinato Fuori produzione     | 59911316  |
| 4   | Doccetta Cromo/Oro Fuori produzione                         | 599043390 |
| 4   | Doccetta Cromo/Satinato Fuori produzione                    | 599043392 |
| 4   | Doccetta Cromo Fuori produzione                             | 04330100  |
| 5   | Flessibile doccia, L=1600 Cromo                             | 04120500  |