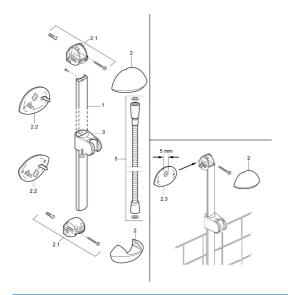

# Parti di ricambio

### SP55650140

|     | Nome                                                        | Codice    |
|-----|-------------------------------------------------------------|-----------|
| 2   | Cappuccio Cromo/Satinato Fuori produzione                   | 59911866  |
| 2   | Cappucio Cromo Fuori produzione                             | 59911865  |
| 2.1 | Innesto a muro per flessibile doccia Cromo Fuori produzione | 59911867  |
| 2.2 | Tappo Cromo Fuori produzione                                | 59911868  |
| 2.2 | Tappo Oro Fuori produzione                                  | 59911870  |
| 2.3 | Adattatore Fuori produzione                                 | 59911871  |
| 3   | Cursore per asta doccia Cromo Fuori produzione              | 59911315  |
| 3   | Cursore per asta doccia Cromo/Satinato Fuori produzione     | 59911316  |
| 4   | Doccetta Cromo/Oro Fuori produzione                         | 599043390 |
| 4   | Doccetta Cromo/Satinato Fuori produzione                    | 599043392 |
| 4   | Doccetta Cromo Fuori produzione                             | 04330100  |
| 5   | Flessibile doccia, L=1600 Cromo                             | 04120500  |