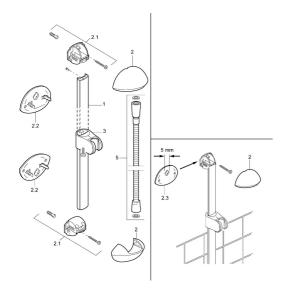

## Ersatzteile

## SP55650140

|     | Name                                     | ArtNr.    |
|-----|------------------------------------------|-----------|
| 2   | Abdeckkappe Chrom/Seidenmatt Ausgelaufen | 59911866  |
| 2   | Abdeckung Ausgelaufen                    | 59911865  |
| 2.1 | Wandanschlussbogen Ausgelaufen           | 59911867  |
| 2.2 | Dekorkappe Ausgelaufen                   | 59911868  |
| 2.2 | Dekorkappe Gold Ausgelaufen              | 59911870  |
| 2.3 | Distanzhülse Ausgelaufen                 | 59911871  |
| 3   | Schieber Ausgelaufen                     | 59911315  |
| 3   | Schieber Chrom/Seidenmatt Ausgelaufen    | 59911316  |
| 4   | Handbrause Chrom/Gold Ausgelaufen        | 599043390 |
| 4   | Handbrause Chrom/Seidenmatt Ausgelaufen  | 599043392 |
| 4   | Handbrause Ausgelaufen                   | 04330100  |
| 5   | Brauseschlauch, L=1600                   | 04120500  |