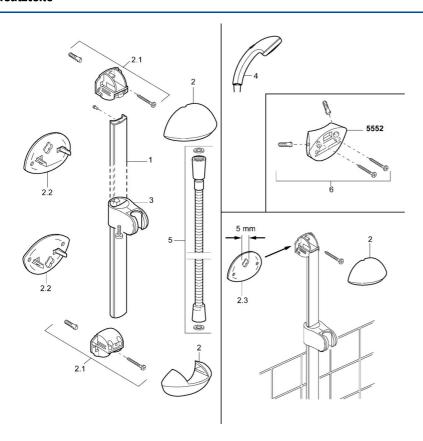

## Ersatzteile

## SP55650140

|     | Name                                     | ArtNr.    |
|-----|------------------------------------------|-----------|
| 2   | Abdeckkappe Chrom/Seidenmatt Ausgelaufen | 59911866  |
| 2   | Abdeckung Ausgelaufen                    | 59911865  |
| 2.1 | Wandanschlussbogen Ausgelaufen           | 59911867  |
| 2.2 | Dekorkappe Ausgelaufen                   | 59911868  |
| 2.2 | Dekorkappe Gold Ausgelaufen              | 59911870  |
| 2.3 | Distanzhülse Ausgelaufen                 | 59911871  |
| 3   | Schieber Ausgelaufen                     | 59911315  |
| 3   | Schieber Chrom/Seidenmatt Ausgelaufen    | 59911316  |
| 4   | Handbrause Chrom/Gold Ausgelaufen        | 599043390 |
| 4   | Handbrause Chrom/Seidenmatt Ausgelaufen  | 599043392 |
| 4   | Handbrause Ausgelaufen                   | 04330100  |
| 5   | Brauseschlauch, L=1600                   | 04120500  |