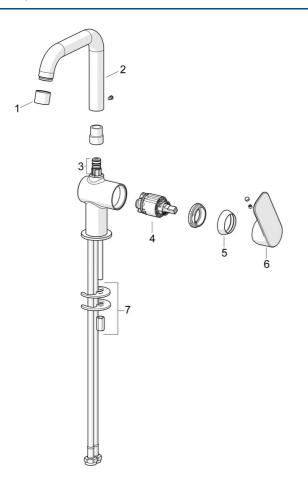

## Náhradné diely

Vyhlásenie o zhode

#### SP55552203

|    | Názov               | Kód      |
|----|---------------------|----------|
| 01 | Aerator             | 1017130V |
| 02 | Výtokové rameno     | 1017129V |
| 03 | Tesnenie sada       | 1017131V |
| 04 | Kartuš, 3.5 Classic | 59913075 |
| 05 | Krytka              | 1017127V |
| 06 | Ovládacia rukoväť   | 1017126V |
| 07 | Upevňovací set      | 1017128V |
|    |                     |          |