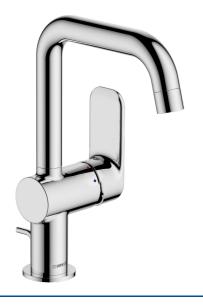

## 55552203 HANSABASIC - Umývadlová batéria

EAN: 4057304019029 static.hansa.com/55552203

- Umývadlo
- Jednopáková s bočným ovládaním
- Stojanková
- Chróm
- Pevné výtokové rameno
- PCA® aerátor s konštantným prietokom vody aj pri kolísaní tlaku
- Páka so symbolom teplej a studenej vody, Jedna ovládacia páka / rukoväť
- Odtoková garnitúra s tiahlom
- ø 35 mm keramická kartuša pre ovládanie teploty a prietoku vody
- Flexibilné pripojovacie hadičky
- Montážny systém Rapid