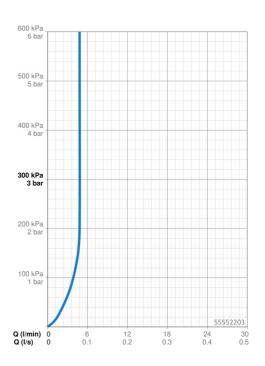

#### Vlastnosti prietoku

| Prietok pri tlaku 3 bar (s ovládačom prietoku) | 4.8 l/min      |  |
|------------------------------------------------|----------------|--|
| Technické vlastnosti                           |                |  |
| Veľkosť DN (menovitý rozmer)                   | DN15           |  |
| Dodávka teplej vody                            | max. +70°C     |  |
| Pracovný tlak                                  | 0.5-10 bar     |  |
| Spojovacia veľkosť                             | G3/8           |  |
| Projection                                     | 150 mm         |  |
| Spätná klapka (STN EN 1717)                    | AA             |  |
| Materiál                                       | Mosadz         |  |
| Predpisy                                       |                |  |
| Norma EN                                       | EN 817         |  |
| Trieda hlučnosti                               | l (ISO 3822)   |  |
| Schválenia a Prehlásenia                       |                |  |
| DVGW                                           | DW-6506D00165  |  |
| ABP                                            | PA-IX 10073/IO |  |