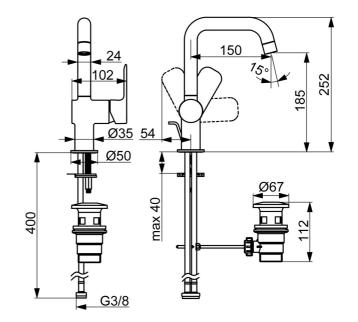

### Technické údaje

#### Vlastnosti prietoku

| Prietok pri tlaku 3 bar (s ovládačom prietoku) | 4.8 l/min      |  |
|------------------------------------------------|----------------|--|
| Technické vlastnosti                           |                |  |
| Veľkosť DN (menovitý rozmer)                   | DN15           |  |
| Dodávka teplej vody                            | max. +70°C     |  |
| Pracovný tlak                                  | 0.5-10 bar     |  |
| Spojovacia veľkosť                             | G3/8           |  |
| Projection                                     | 150 mm         |  |
| Spätná klapka (STN EN 1717)                    | AA             |  |
| Materiál                                       | Mosadz         |  |
| Predpisy                                       |                |  |
| Norma EN                                       | EN 817         |  |
| Trieda hlučnosti                               | l (ISO 3822)   |  |
| Schválenia a Prehlásenia                       |                |  |
| DVGW                                           | DW-6506D00165  |  |
| ABP                                            | PA-IX 10073/IO |  |