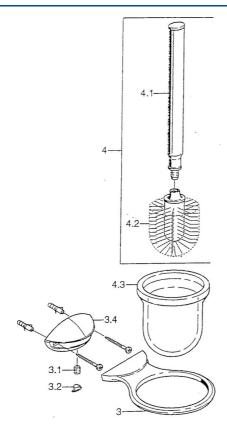

## SP55550900

|     | Nome                                            | Codice   |
|-----|-------------------------------------------------|----------|
| 3   | WC Portascopino Cromo Fuori produzione          | 59911814 |
| 3   | WC Portascopino Cromo/Satinato Fuori produzione | 59911815 |
| 3.1 | Viti di fissaggio, M8x8 Fuori produzione        | 59911806 |
| 3.2 | Tappo Cromo/Satinato Fuori produzione           | 59911808 |
| 3.2 | Tappo Cromo Fuori produzione                    | 59911807 |
| 4   | WC Portascopino Cromo Fuori produzione          | 59911639 |
| 4.2 | Spazzolino, M 12                                | 59911637 |
| 4.3 | Bicchiere Vetro/Specchio Fuori produzione       | 59911638 |