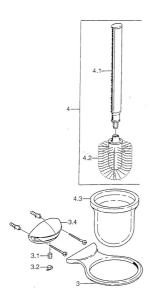

## SP55550900

|     | Nome                                            | Codice   |
|-----|-------------------------------------------------|----------|
| 3   | WC Portascopino Cromo Fuori produzione          | 59911814 |
| 3   | WC Portascopino Cromo/Satinato Fuori produzione | 59911815 |
| 3.1 | Viti di fissaggio, M8x8 Fuori produzione        | 59911806 |
| 3.2 | Tappo Cromo/Satinato Fuori produzione           | 59911808 |
| 3.2 | Tappo Cromo Fuori produzione                    | 59911807 |
| 4   | WC Portascopino Cromo Fuori produzione          | 59911639 |
| 4.2 | Spazzolino, M 12                                | 59911637 |
| 4.3 | Bicchiere Vetro/Specchio Fuori produzione       | 59911638 |