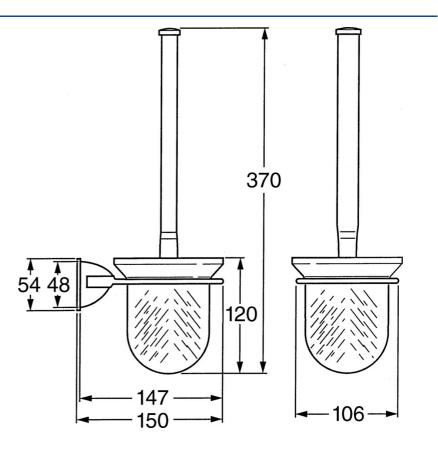

## 55550900 HANSASTAR - Toilet brush

EAN: 4015474002555 static.hansa.com/55550900

• Bagno

Accessori

- Montaggio a parete
- Cromo

Dati tecnici