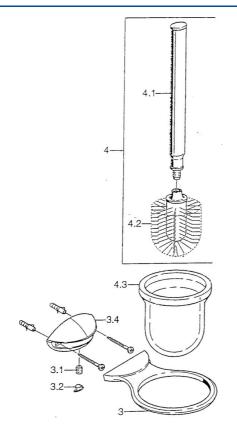

## Parti di ricambio

## SP55550900

|     | Nome                                               | Codice   |
|-----|----------------------------------------------------|----------|
| 3   | WC Portascopino Cromo Fuori produzione             | 59911814 |
| 3   | WC Portascopino Cromo/Satinato Fuori<br>produzione | 59911815 |
| 3.1 | Viti di fissaggio, M8x8 Fuori produzione           | 59911806 |
| 3.2 | Tappo Cromo/Satinato Fuori produzione              | 59911808 |
| 3.2 | Tappo Cromo Fuori produzione                       | 59911807 |
| 4   | WC Portascopino Cromo Fuori produzione             | 59911639 |
| 4.2 | Spazzolino, M 12                                   | 59911637 |
| 4.3 | Bicchiere Vetro/Specchio Fuori produzione          | 59911638 |