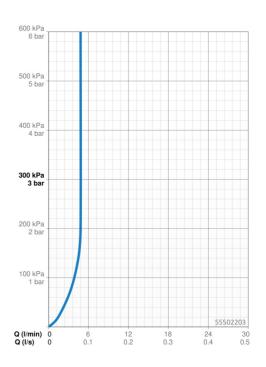

#### Doorstromingseigenschappen

| Doorstroomhoeveelheid bij 3 bar (met debietregelaar) | 4.8 l/min      |
|------------------------------------------------------|----------------|
| Technische eigenschappen                             |                |
| DN-maat                                              | DN15           |
| Warmwatertoevoer                                     | max. +70°C     |
| Werkdruk                                             | 0.5-10 bar     |
| Aansluitmaat                                         | G3/8           |
| Projection                                           | 112 mm         |
| Terugstroom beveiliging (EN1717)                     | AA             |
| Materiaal                                            | brass          |
| Voorschriften                                        |                |
| EN-norm                                              | EN 817         |
| Geluidsklasse                                        | I (ISO 3822)   |
| Toestemmingen en Verklaringen                        |                |
| DVGW                                                 | DW-6506D00165  |
| ABP                                                  | PA-IX 10072/IO |