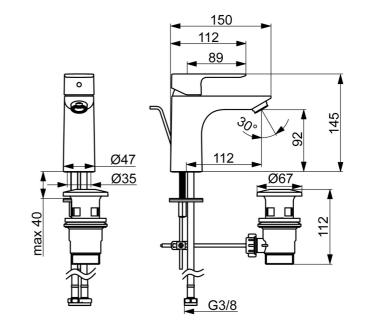

#### Doorstromingseigenschappen

| Doorstroomhoeveelheid bij 3 bar (met debietregelaar) | 4.8 l/min      |
|------------------------------------------------------|----------------|
| Technische eigenschappen                             |                |
| DN-maat                                              | DN15           |
| Warmwatertoevoer                                     | max. +70°C     |
| Werkdruk                                             | 0.5-10 bar     |
| Aansluitmaat                                         | G3/8           |
| Projection                                           | 112 mm         |
| Terugstroom beveiliging (EN1717)                     | AA             |
| Materiaal                                            | brass          |
| Voorschriften                                        |                |
| EN-norm                                              | EN 817         |
| Geluidsklasse                                        | I (ISO 3822)   |
| Toestemmingen en Verklaringen                        |                |
| DVGW                                                 | DW-6506D00165  |
| ABP                                                  | PA-IX 10072/IO |