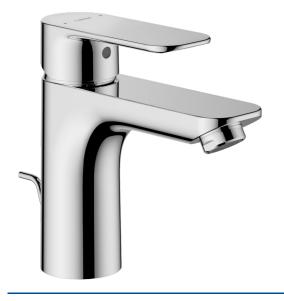

## 55502203 HANSABASIC XL - Wastafelkraan

EAN: 4057304019005 static.hansa.com/55502203

- Wastafel
- Eengreeps
- Wastafelmontage
- Chroom
- Vaste uitloop
- PCA® mousseur voor een drukonafhankelijke doorstroom
- Hendel met warm-koud-aanduiding, Eengreeps bediend
- Afvoergarnituur met trekstang
- Ø 35 mm keramisch binnenwerk voor debiet en temperatuur instelling
- Flexibele aansluitslang(en)
- Rapid-montagesysteem