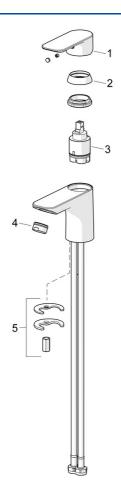

## Reserveonderdelen

### SP55402203

|    | Naam                            | Code     |
|----|---------------------------------|----------|
| 01 | Hendel Chroom                   | 1017126V |
| 02 | Kap Chroom                      | 1017127V |
| 03 | Binnenwerk, 3.5 Classic         | 59913075 |
| 04 | Mousseur, M24x1, 6 l/min Chroom | 59913727 |
| 05 | Bevestigingsset                 | 1017128V |
|    |                                 |          |