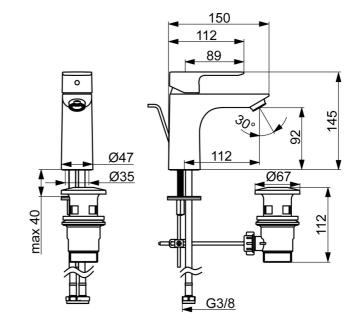

#### **Caratteristiche flusso**

| Portata 3 bar (con limitatore di flusso) | 4.8 l/min      |
|------------------------------------------|----------------|
| Caratteristiche tecniche                 |                |
| Misura DN (dimensione nominale)          | DN15           |
| Fornitura di acqua calda                 | max. +70°C     |
| Pressione di esercizio                   | 0.5-10 bar     |
| Misura della connessione                 | G3/8           |
| Projection                               | 112 mm         |
| Backflow prevention (EN1717)             | AA             |
| Materiale                                | Ottone         |
| Norme                                    |                |
| Standard EN                              | EN 817         |
| Classe di rumorosità                     | I (ISO 3822)   |
| Certificati/Dichiarazioni                |                |
| DVGW                                     | DW-6506D00165  |
| ABP                                      | PA-IX 10072/IO |