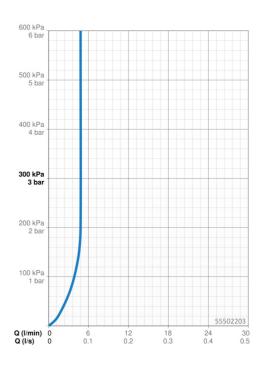

#### **Caratteristiche flusso**

| Portata 3 bar (con limitatore di flusso) | 4.8 l/min      |
|------------------------------------------|----------------|
| Caratteristiche tecniche                 |                |
| Misura DN (dimensione nominale)          | DN15           |
| Fornitura di acqua calda                 | max. +70°C     |
| Pressione di esercizio                   | 0.5-10 bar     |
| Misura della connessione                 | G3/8           |
| Projection                               | 112 mm         |
| Backflow prevention (EN1717)             | AA             |
| Materiale                                | Ottone         |
| Norme                                    |                |
| Standard EN                              | EN 817         |
| Classe di rumorosità                     | I (ISO 3822)   |
| Certificati/Dichiarazioni                |                |
| DVGW                                     | DW-6506D00165  |
| ABP                                      | PA-IX 10072/IO |