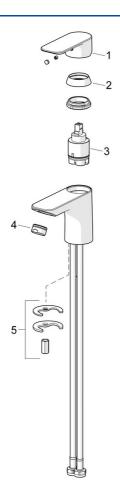

## Parti di ricambio

#### SP55402203

|    | Nome                            | Codice   |
|----|---------------------------------|----------|
|    | Nome                            | cource   |
| 01 | Leva Cromo                      | 1017126V |
| 02 | Cappuccio Cromo                 | 1017127V |
| 03 | Cartuccia, 3.5 Classic          | 59913075 |
| 04 | Aereatore, M24x1, 6 l/min Cromo | 59913727 |
| 05 | Set di fissaggio                | 1017128V |
|    |                                 |          |