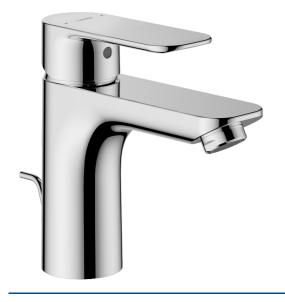

## 55502203 HANSABASIC XL - Miscelatore lavabo

EAN: 4057304019005 static.hansa.com/55502203

- Lavabo
- Monocomando
- Montaggio d'appoggio
- Cromo
- Bocca fissa
- PCA® portata costante indipendentemente dalle variazioni di pressione
- Leva con simbolo F+C, Leva/Manopola monocomando
- Piletta di scarico con astina saltarello
- Cartuccia a dischi ceramici ø 35mm
- Collegamento con flessibili
- Sistema di installazione rapida