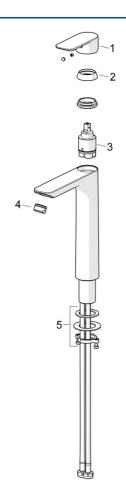

## Parti di ricambio

#### SP55472203

|    | Nome                            | Codice   |
|----|---------------------------------|----------|
| 01 | Leva Cromo                      | 1017126V |
| 02 | Cappuccio Cromo                 | 1017127V |
| 03 | Cartuccia, 3.5 Classic          | 59913075 |
| 04 | Aereatore, M24x1, 6 l/min Cromo | 59913727 |
| 05 | Set di fissaggio                | 59913371 |
|    |                                 |          |