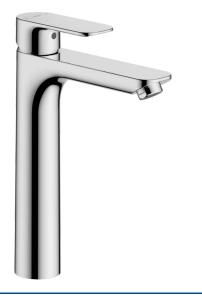

## 55472203 HANSABASIC - Miscelatore lavabo modello alto

EAN: 4057304019043 static.hansa.com/55472203

- Lavabo
- Monocomando
- Montaggio d'appoggio
- Cromo
- Bocca fissa

- PCA® portata costante indipendentemente dalle variazioni di pressione
- Leva con simbolo F+C, Leva/Manopola monocomando
- Cartuccia a dischi ceramici ø 35mm
- Collegamento con flessibili
- Senza piletta di scarico, Senza foro per saltarello