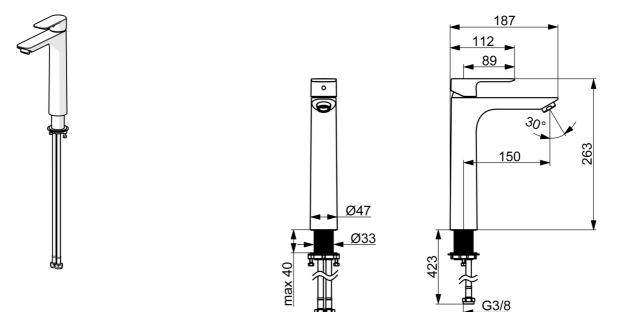

#### **Caratteristiche flusso**

| Portata 3 bar (con limitatore di flusso) | 4.8 l/min      |  |
|------------------------------------------|----------------|--|
| Caratteristiche tecniche                 |                |  |
| Misura DN (dimensione nominale)          | DN15           |  |
| Fornitura di acqua calda                 | max. +70°C     |  |
| Pressione di esercizio                   | 0.5-10 bar     |  |
| Misura della connessione                 | G3/8           |  |
| Projection                               | 150 mm         |  |
| Backflow prevention (EN1717)             | AA             |  |
| Materiale                                | Ottone         |  |
| Norme                                    |                |  |
| Standard EN                              | EN 817         |  |
| Classe di rumorosità                     | I (ISO 3822)   |  |
| Certificati/Dichiarazioni                |                |  |
| DVGW                                     | DW-6506D00165  |  |
| ABP                                      | PA-IX 10072/IO |  |
| Dichiarazione di conformità              | DoC            |  |