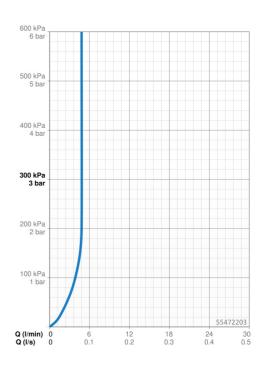

#### **Caratteristiche flusso**

| Portata 3 bar (con limitatore di flusso) | 4.8 l/min      |  |
|------------------------------------------|----------------|--|
| Caratteristiche tecniche                 |                |  |
| Misura DN (dimensione nominale)          | DN15           |  |
| Fornitura di acqua calda                 | max. +70°C     |  |
| Pressione di esercizio                   | 0.5-10 bar     |  |
| Misura della connessione                 | G3/8           |  |
| Projection                               | 150 mm         |  |
| Backflow prevention (EN1717)             | AA             |  |
| Materiale                                | Ottone         |  |
| Norme                                    |                |  |
| Standard EN                              | EN 817         |  |
| Classe di rumorosità                     | I (ISO 3822)   |  |
| Certificati/Dichiarazioni                |                |  |
| DVGW                                     | DW-6506D00165  |  |
| ABP                                      | PA-IX 10072/IO |  |
| Dichiarazione di conformità              | DoC            |  |