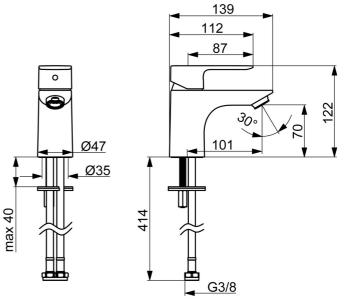

#### **Caratteristiche flusso**

| Portata 3 bar (con limitatore di flusso) | 4.8 l/min      |
|------------------------------------------|----------------|
| Caratteristiche tecniche                 |                |
| Misura DN (dimensione nominale)          | DN15           |
| Fornitura di acqua calda                 | max. +70°C     |
| Pressione di esercizio                   | 0.5-10 bar     |
| Misura della connessione                 | G3/8           |
| Projection                               | 101 mm         |
| Backflow prevention (EN1717)             | AA             |
| Materiale                                | Ottone         |
| Norme                                    |                |
| Standard EN                              | EN 817         |
| Classe di rumorosità                     | I (ISO 3822)   |
| Certificati/Dichiarazioni                |                |
| DVGW                                     | DW-6506D00165  |
| ABP                                      | PA-IX 10072/IO |