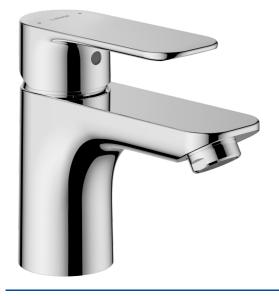

## 55422203 HANSABASIC - Miscelatore lavabo

EAN: 4057304018978 static.hansa.com/55422203

- Lavabo
- Monocomando
- Montaggio d'appoggio
- Cromo
- Bocca fissa
- PCA<sup>®</sup> portata costante indipendentemente dalle variazioni di pressione
- Leva con simbolo F+C, Leva/Manopola monocomando
- Cartuccia a dischi ceramici ø 35mm
- Collegamento con flessibili
- Sistema di installazione rapida
- Senza piletta di scarico, Senza foro per saltarello