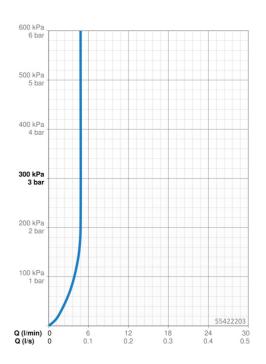

#### **Caratteristiche flusso**

| Portata 3 bar (con limitatore di flusso) | 4.8 l/min      |
|------------------------------------------|----------------|
| Caratteristiche tecniche                 |                |
| Misura DN (dimensione nominale)          | DN15           |
| Fornitura di acqua calda                 | max. +70°C     |
| Pressione di esercizio                   | 0.5-10 bar     |
| Misura della connessione                 | G3/8           |
| Projection                               | 101 mm         |
| Backflow prevention (EN1717)             | AA             |
| Materiale                                | Ottone         |
| Norme                                    |                |
| Standard EN                              | EN 817         |
| Classe di rumorosità                     | I (ISO 3822)   |
| Certificati/Dichiarazioni                |                |
| DVGW                                     | DW-6506D00165  |
| ABP                                      | PA-IX 10072/IO |