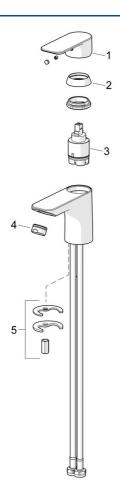

## Parti di ricambio

#### SP55402203

|    | Nome                            | Codice   |
|----|---------------------------------|----------|
| 01 | Leva Cromo                      | 1017126V |
| 02 | Cappuccio Cromo                 | 1017127V |
| 03 | Cartuccia, 3.5 Classic          | 59913075 |
| 04 | Aereatore, M24x1, 6 l/min Cromo | 59913727 |
| 05 | Set di fissaggio                | 1017128V |
|    |                                 |          |