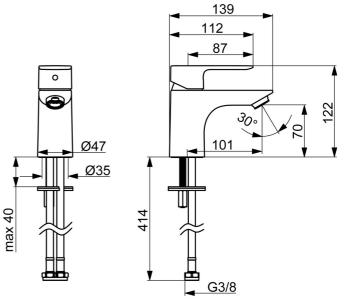

#### **Flow properties**

| Flow-rate at 3 bar (with flow controller) | 4.8 l/min      |  |
|-------------------------------------------|----------------|--|
| Technical properties                      |                |  |
| DN-size (nominal dimension)               | DN15           |  |
| Hot water supply                          | max. +70°C     |  |
| Working pressure                          | 0.5-10 bar     |  |
| Connection size                           | G3/8           |  |
| Projection                                | 101 mm         |  |
| Backflow prevention (EN1717)              | AA             |  |
| Material                                  | Brass          |  |
| Regulations                               |                |  |
| EN standard                               | EN 817         |  |
| Noise class                               | I (ISO 3822)   |  |
| Approvals and Declarations                |                |  |
| DVGW                                      | DW-6506D00165  |  |
| ABP                                       | PA-IX 10072/IO |  |