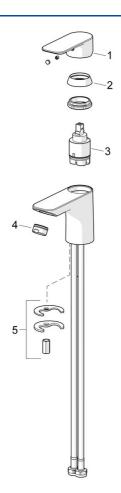

### **Spare parts**

#### SP55402203

|    | Name                    | Code     |
|----|-------------------------|----------|
| 01 | Lever                   | 1017126V |
| 02 | Covering cap            | 1017127V |
| 03 | Cartridge, 3.5 Classic  | 59913075 |
| 04 | Aerator, M24x1, 6 l/min | 59913727 |
| 05 | Fixing set              | 1017128V |
|    |                         |          |