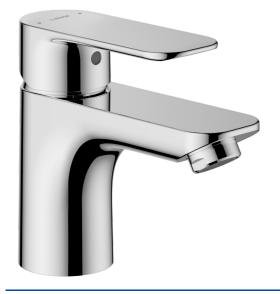

## 55422203 HANSABASIC - Washbasin faucet

EAN: 4057304018978 static.hansa.com/55422203

- Washbasin
- Single-lever
- Deck mounted
- Chrome
- Fixed spout
- PCA® constant flow rate regardless of pressure variations
- Hot/Cold symbols, Single operating lever/handle
- Ø 35 mm ceramic cartridge for flow and temperature control
- Flexible inlet pipes
  - Rapid installation system
- Without pop-up waste, Without draw-rod opening