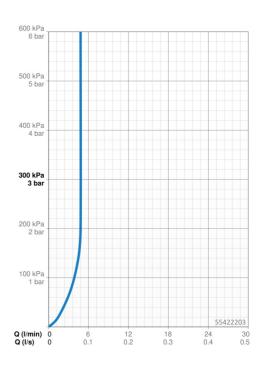

#### **Flow properties**

| Flow-rate at 3 bar (with flow controller) | 4.8 l/min      |  |
|-------------------------------------------|----------------|--|
| Technical properties                      |                |  |
| DN-size (nominal dimension)               | DN15           |  |
| Hot water supply                          | max. +70°C     |  |
| Working pressure                          | 0.5-10 bar     |  |
| Connection size                           | G3/8           |  |
| Projection                                | 101 mm         |  |
| Backflow prevention (EN1717)              | AA             |  |
| Material                                  | Brass          |  |
| Regulations                               |                |  |
| EN standard                               | EN 817         |  |
| Noise class                               | I (ISO 3822)   |  |
| Approvals and Declarations                |                |  |
| DVGW                                      | DW-6506D00165  |  |
| ABP                                       | PA-IX 10072/IO |  |