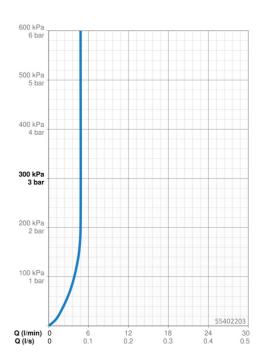

#### **Caratteristiche flusso**

| Portata 3 bar (con limitatore di flusso) | 4.8 l/min      |
|------------------------------------------|----------------|
| Caratteristiche tecniche                 |                |
| Misura DN (dimensione nominale)          | DN15           |
| Fornitura di acqua calda                 | max. +70°C     |
| Pressione di esercizio                   | 0.5-10 bar     |
| Misura della connessione                 | G3/8           |
| Projection                               | 101 mm         |
| Backflow prevention (EN1717)             | AA             |
| Materiale                                | Ottone         |
| Norme                                    |                |
| Standard EN                              | EN 817         |
| Classe di rumorosità                     | I (ISO 3822)   |
| Certificati/Dichiarazioni                |                |
| DVGW                                     | DW-6506D00165  |
| ABP                                      | PA-IX 10072/IO |