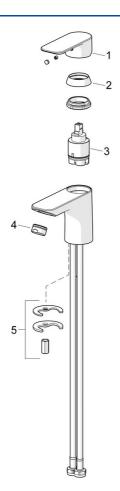

## Parti di ricambio

#### SP55402203

|    | Nome                            | Codice   |
|----|---------------------------------|----------|
|    |                                 |          |
| 01 | Leva Cromo                      | 1017126V |
| 02 | Cappuccio Cromo                 | 1017127V |
| 03 | Cartuccia, 3.5 Classic          | 59913075 |
| 04 | Aereatore, M24x1, 6 l/min Cromo | 59913727 |
| 05 | Set di fissaggio                | 1017128V |
|    |                                 |          |