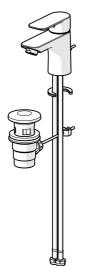

## Parti di ricambio

#### SP55402203

|    | Nome                            | Codice   |
|----|---------------------------------|----------|
|    |                                 |          |
| 01 | Leva Cromo                      | 1017126V |
| 02 | Cappuccio Cromo                 | 1017127V |
| 03 | Cartuccia, 3.5 Classic          | 59913075 |
| 04 | Aereatore, M24x1, 6 l/min Cromo | 59913727 |
| 05 | Set di fissaggio                | 1017128V |
|    |                                 |          |