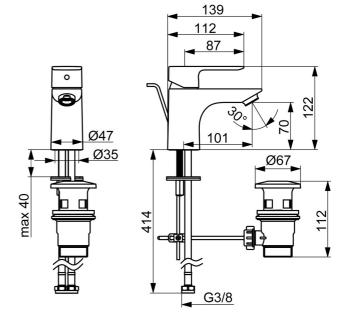

#### **Caratteristiche flusso**

| Portata 3 bar (con limitatore di flusso) | 4.8 l/min      |
|------------------------------------------|----------------|
| Caratteristiche tecniche                 |                |
| Misura DN (dimensione nominale)          | DN15           |
| Fornitura di acqua calda                 | max. +70°C     |
| Pressione di esercizio                   | 0.5-10 bar     |
| Misura della connessione                 | G3/8           |
| Projection                               | 101 mm         |
| Backflow prevention (EN1717)             | AA             |
| Materiale                                | Ottone         |
| Norme                                    |                |
| Standard EN                              | EN 817         |
| Classe di rumorosità                     | I (ISO 3822)   |
| Certificati/Dichiarazioni                |                |
| DVGW                                     | DW-6506D00165  |
| ABP                                      | PA-IX 10072/IO |