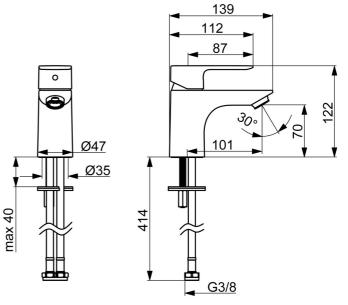

#### **Caratteristiche flusso**

| Portata 3 bar (con limitatore di flusso) | 4.8 l/min      |  |
|------------------------------------------|----------------|--|
| Caratteristiche tecniche                 |                |  |
| Misura DN (dimensione nominale)          | DN15           |  |
| Fornitura di acqua calda                 | max. +70°C     |  |
| Pressione di esercizio                   | 0.5-10 bar     |  |
| Misura della connessione                 | G3/8           |  |
| Projection                               | 101 mm         |  |
| Backflow prevention (EN1717)             | АА             |  |
| Materiale                                | Ottone         |  |
| Norme                                    |                |  |
| Standard EN                              | EN 817         |  |
| Classe di rumorosità                     | I (ISO 3822)   |  |
| Certificati/Dichiarazioni                |                |  |
| DVGW                                     | DW-6506D00165  |  |
| ABP                                      | PA-IX 10072/IO |  |
| Dichiarazione di conformità              | DoC            |  |