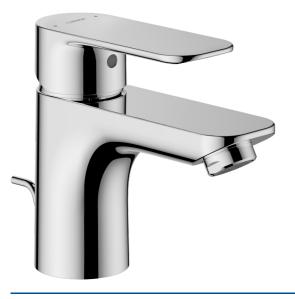

## 55402203 HANSABASIC - Miscelatore lavabo

EAN: 4057304018985 static.hansa.com/55402203

- Lavabo
- Monocomando
- Montaggio d'appoggio
- Cromo
- Bocca fissa
- PCA® portata costante indipendentemente dalle variazioni di pressione
- Leva con simbolo F+C, Leva/Manopola monocomando
- Piletta di scarico con astina saltarello
- Cartuccia a dischi ceramici ø 35mm
- Collegamento con flessibili
- Sistema di installazione rapida