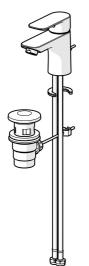

## 55402203 HANSABASIC - Miscelatore lavabo

EAN: 4057304018985 static.hansa.com/55402203

- Lavabo
- Monocomando
- Montaggio d'appoggio
- Cromo
- Bocca fissa
- PCA® portata costante indipendentemente dalle variazioni di pressione
- Leva con simbolo F+C, Leva/Manopola monocomando
- Piletta di scarico con astina saltarello
- Cartuccia a dischi ceramici ø 35mm
- Collegamento con flessibili
- Sistema di installazione rapida

## 55422203 HANSABASIC - Miscelatore lavabo

EAN: 4057304018978 static.hansa.com/55422203

- Lavabo
- Monocomando
- Montaggio d'appoggio
- Cromo
- Bocca fissa
- PCA® portata costante indipendentemente dalle variazioni di pressione
- Leva con simbolo F+C, Leva/Manopola monocomando
- Cartuccia a dischi ceramici ø 35mm
- Collegamento con flessibili
- Sistema di installazione rapida
- Senza piletta di scarico, Senza foro per saltarello