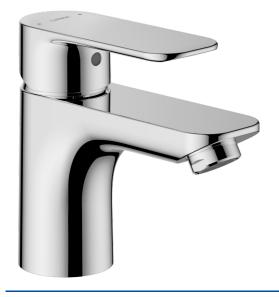

## 55402203 HANSABASIC - Miscelatore lavabo

EAN: 4057304018985 static.hansa.com/55402203

- Lavabo
- Monocomando
- Montaggio d'appoggio
- Cromo
- Bocca fissa
- PCA® portata costante indipendentemente dalle variazioni di pressione
- Leva con simbolo F+C, Leva/Manopola monocomando
- Piletta di scarico con astina saltarello
- Cartuccia a dischi ceramici ø 35mm
- Collegamento con flessibili
- Sistema di installazione rapida