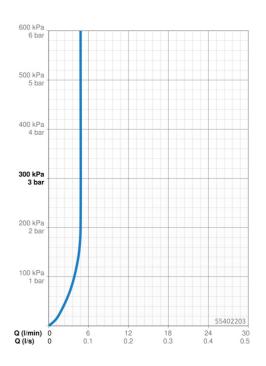

#### **Caratteristiche flusso**

| Portata 3 bar (con limitatore di flusso) | 4.8 l/min      |  |
|------------------------------------------|----------------|--|
| Caratteristiche tecniche                 |                |  |
| Misura DN (dimensione nominale)          | DN15           |  |
| Fornitura di acqua calda                 | max. +70°C     |  |
| Pressione di esercizio                   | 0.5-10 bar     |  |
| Misura della connessione                 | G3/8           |  |
| Projection                               | 101 mm         |  |
| Backflow prevention (EN1717)             | АА             |  |
| Materiale                                | Ottone         |  |
| Norme                                    |                |  |
| Standard EN                              | EN 817         |  |
| Classe di rumorosità                     | I (ISO 3822)   |  |
| Certificati/Dichiarazioni                |                |  |
| DVGW                                     | DW-6506D00165  |  |
| ABP                                      | PA-IX 10072/IO |  |
| Dichiarazione di conformità              | DoC            |  |