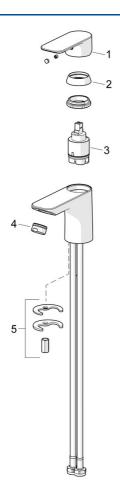

#### Parti di ricambio

#### SP55402203

|    | Nome                            | Codice   |
|----|---------------------------------|----------|
| 01 | Leva Cromo                      | 1017126V |
| 02 | Cappuccio Cromo                 | 1017127V |
| 03 | Cartuccia, 3.5 Classic          | 59913075 |
| 04 | Aereatore, M24x1, 6 l/min Cromo | 59913727 |
| 05 | Set di fissaggio                | 1017128V |
|    |                                 |          |