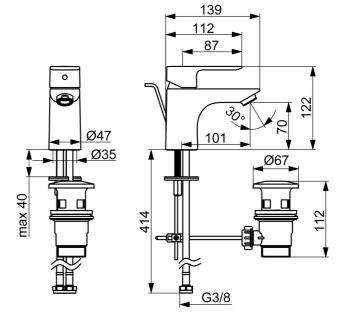

#### **Caratteristiche flusso**

| Portata 3 bar (con limitatore di flusso) | 4.8 l/min      |  |
|------------------------------------------|----------------|--|
| Caratteristiche tecniche                 |                |  |
| Misura DN (dimensione nominale)          | DN15           |  |
| Fornitura di acqua calda                 | max. +70°C     |  |
| Pressione di esercizio                   | 0.5-10 bar     |  |
| Misura della connessione                 | G3/8           |  |
| Projection                               | 101 mm         |  |
| Backflow prevention (EN1717)             | АА             |  |
| Materiale                                | Ottone         |  |
| Norme                                    |                |  |
| Standard EN                              | EN 817         |  |
| Classe di rumorosità                     | I (ISO 3822)   |  |
| Certificati/Dichiarazioni                |                |  |
| DVGW                                     | DW-6506D00165  |  |
| ABP                                      | PA-IX 10072/IO |  |
| Dichiarazione di conformità              | DoC            |  |