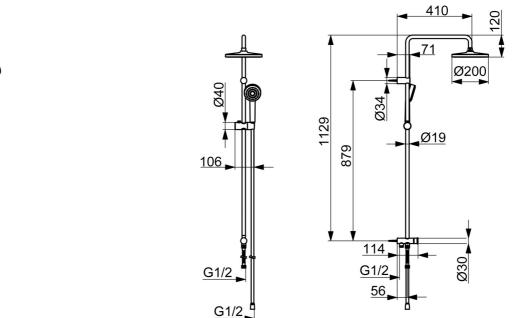

#### **Caratteristiche flusso**

| Portata 3 bar            | 9.6 / 13.2 l/min |  |
|--------------------------|------------------|--|
| Caratteristiche tecniche |                  |  |
| Fornitura di acqua calda | max. +65°C       |  |
| Pressione di esercizio   | 0.5-5 bar        |  |
| Misura della connessione | G1/2             |  |
| Materiale                | Composite        |  |
| Norme                    |                  |  |