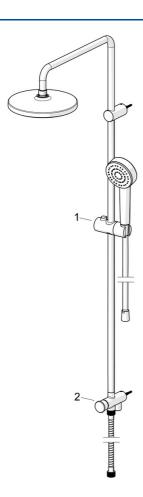

## Parti di ricambio

#### SP55380130

|    | Nome                          | Codice   |
|----|-------------------------------|----------|
| 01 | Cursore per asta doccia Cromo | 1017138V |
| 02 | Deviatore Cromo               | 1017139V |