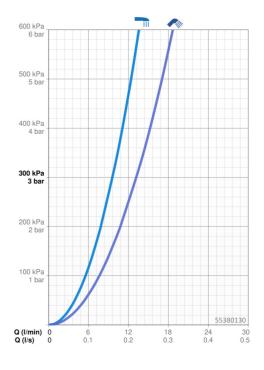

#### **Caratteristiche flusso**

| Portata 3 bar            | 9.6 / 13.2 l/min |  |
|--------------------------|------------------|--|
| Caratteristiche tecniche |                  |  |
| Fornitura di acqua calda | max. +65°C       |  |
| Pressione di esercizio   | 0.5-5 bar        |  |
| Misura della connessione | G1/2             |  |
| Materiale                | Composite        |  |
| Norme                    |                  |  |