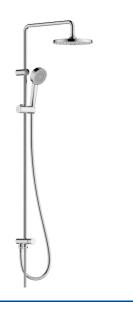

## 55380130 HANSABASIC - Soffione a pioggia

EAN: 4057304019098 static.hansa.com/55380130

- Soluzioni doccia
- Montaggio a parete
- Cromo
- Deviatore push, Riposizionamento automatico
- Doccetta a mano, Asta doccia, Soffione doccia, Supporto doccetta, Flessibile doccia (1500 mm), Snodo sferico, Tecnologia di protezione anticalcare
- Rinfrescante Forte getto d'acqua, attiva e rinfresca il corpo
- Valvola/e di non ritorno
- Collegamento con flessibili
  - 1 getto