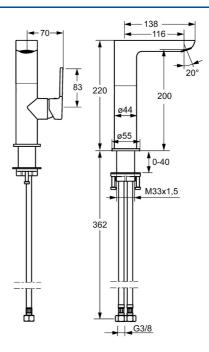

## Dati tecnici

|  |  | lusso |
|--|--|-------|
|  |  |       |
|  |  |       |
|  |  |       |

Portata 3 bar (con limitatore di flusso) 6.0 l/min Caratteristiche tecniche Misura DN (dimensione nominale) DN15 Fornitura di acqua calda max. +70°C Pressione di esercizio 1-10 bar Misura della connessione G3/8 Projection 116 mm Backflow prevention (EN1717) AA Materiale Ottone Norme EN 817 Standard EN Classe di rumorosità I (ISO 3822) Certificati/Dichiarazioni