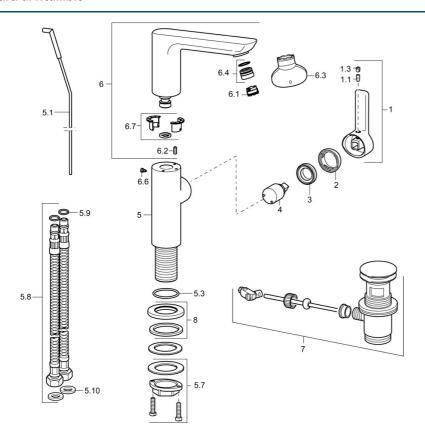

## SP55302203

|      | Nome                                  | Codice   |
|------|---------------------------------------|----------|
| 1    | Leva, 2.5 Cromo                       | 59914001 |
| 1.1  | Screw, M5x8, SW2.5                    | 59904755 |
| 1.3  | Spinotto Cromo                        | 59913762 |
| 2    | Cappuccio Cromo                       | 59913957 |
| 3    | Dado di fissaggio, M32x1, SW24        | 59913958 |
| 4    | Cartuccia, 2.5                        | 59913914 |
| 5.1  | Asta saltarello Cromo                 | 59913959 |
| 5.3  | O-ring, 35x2.5                        | 59905020 |
| 5.7  | Set di fissaggio                      | 59913371 |
| 5.8  | Cannette flessibili, L=430, G3/8-M8x1 | 59913964 |
| 5.9  | O-ring, 6x1.4                         | 59913266 |
| 5.10 | Giunto, 9.5x14.4x2                    | 59912551 |
| 6    | Bocca Cromo                           | 59914023 |
| 6.1  | Aereatore, M18.5x1, TJ                | 59913366 |
| 6.2  | Viti di fissaggio, M4x8               | 59913989 |
| 6.3  | Chiave per aeratore, M18.5            | 59913367 |
| 6.4  | Fitting ring for aerator Cromo        | 59913654 |
| 6.6  | Screw, M4x7                           | 59902075 |
| 6.7  | Kit di guarnizione                    | 59911884 |
| 7    | Scarico a saltarello Cromo            | 59911441 |
| 8    | Piastra, d 55 mm Cromo                | 59913963 |