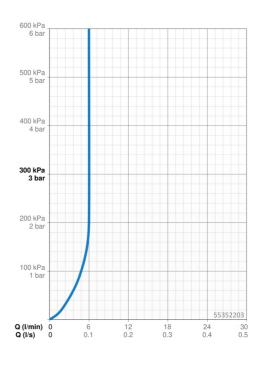

## Dati tecnici

|  |  | lusso |
|--|--|-------|
|  |  |       |
|  |  |       |
|  |  |       |

Portata 3 bar (con limitatore di flusso) 6.0 l/min Caratteristiche tecniche Misura DN (dimensione nominale) DN15 Fornitura di acqua calda max. +70°C Pressione di esercizio 1-10 bar Misura della connessione G3/8 Projection 116 mm Backflow prevention (EN1717) AA Materiale Ottone Norme EN 817 Standard EN Classe di rumorosità I (ISO 3822) Certificati/Dichiarazioni