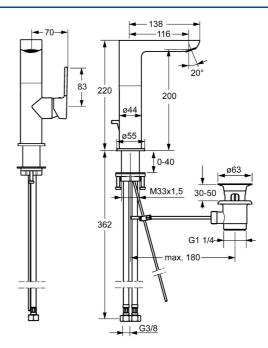

### Technické vlastnosti

Veľkosť DN (menovitý rozmer) DN15 Dodávka teplej vody max. +70°C Pracovný tlak 0.5-10 bar Spojovacia veľkosť G3/8 116 mm Projection Spätná klapka (STN EN 1717) AA Materiál Mosadz