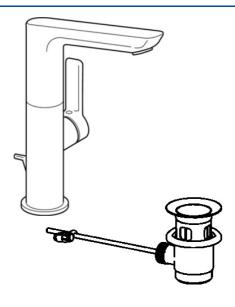

## 55302203 HANSALIGNA - Umývadlová batéria

EAN: 4015474261730 static.hansa.com/55302203

- Umývadlo
- Jednopáková s bočným ovládaním
- Stojanková
- Chróm
- Otočné výtokové rameno
- PCA® aerátor s konštantným prietokom vody aj pri kolísaní tlaku, CACHÉ® - zapustený aerátor umiestnený priamo vo výtokovom ramene
- Páka so symbolom teplej a studenej vody, Jedna ovládacia páka / rukoväť
- Odtoková garnitúra s tiahlom
- ø 25 mm keramická kartuša pre ovládanie teploty a prietoku vody
- Flexibilné pripojovacie hadičky
- Telo batérie z mosadze DZR