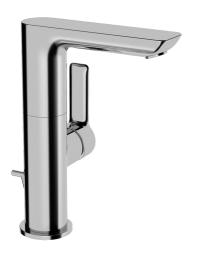

## 55302203 HANSALIGNA - Umývadlová batéria

EAN: 4015474261730 static.hansa.com/55302203

- Umývadlo
- Jednopáková s bočným ovládaním
- Stojanková
- Chróm
- Otočné výtokové rameno
- PCA® aerátor s konštantným prietokom vody aj pri kolísaní tlaku, CACHÉ® - zapustený aerátor umiestnený priamo vo výtokovom ramene
- Páka so symbolom teplej a studenej vody, Jedna ovládacia páka / rukoväť
- Odtoková garnitúra s tiahlom
- ø 25 mm keramická kartuša pre ovládanie teploty a prietoku vody
- Flexibilné pripojovacie hadičky
- Telo batérie z mosadze DZR