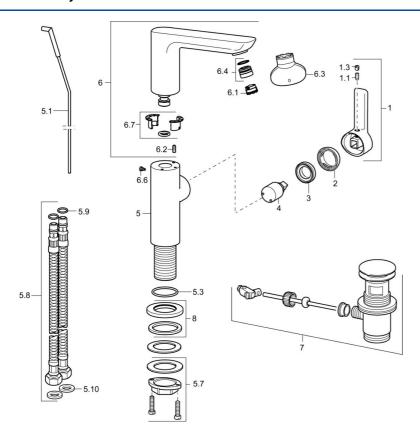

# Náhradné diely

### SP55302203

|      | Názov                                | Kód      |
|------|--------------------------------------|----------|
| 1    | Ovládacia rukoväť, 2.5               | 59914001 |
| 1.1  | Skrutka, M5x8, SW2.5                 | 59904755 |
| 1.3  | Vymedzovacia vložka                  | 59913762 |
| 2    | Krytka                               | 59913957 |
| 3    | Prítlačná matica, M32x1, SW24        | 59913958 |
| 4    | Kartuš, 2.5                          | 59913914 |
| 5.1  | Ovládacie tiahlo                     | 59913959 |
| 5.3  | O-krúžok, 35x2.5                     | 59905020 |
| 5.7  | Upevňovací set                       | 59913371 |
| 5.8  | Flexibilná hadička, L=430, G3/8-M8x1 | 59913964 |
| 5.9  | O-krúžok, 6x1.4                      | 59913266 |
| 5.10 | Tesnenie, 9.5x14.4x2                 | 59912551 |
| 6    | Výtokové rameno                      | 59914023 |
| 6.1  | Aerator, M18.5x1, TJ                 | 59913366 |
| 6.2  | Upevňovacia skrutka, M4x8            | 59913989 |
| 6.3  | Kľúč k aerátoru, M18.5               | 59913367 |
| 6.4  | Fitting ring for aerator             | 59913654 |
| 6.6  | Skrutka, M4x7                        | 59902075 |
| 6.7  | Tesnenie sada                        | 59911884 |
| 7    | Vypúšťací ventil umývadla            | 59911441 |
| 8    | Kryt príruby, d 55 mm                | 59913963 |