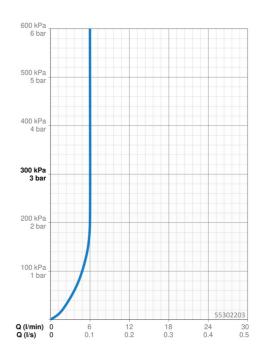

#### Vlastnosti prietoku

Prietok pri tlaku 3 bar (s ovládačom prietoku)

6.0 l/min