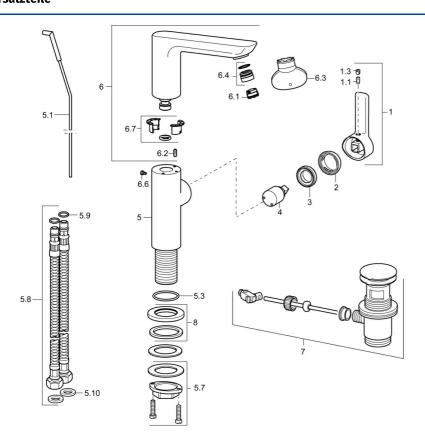

# Ersatzteile

# SP55302203

| Name                               | ArtNr.                                                                                                                                                                                                                                                                                                                                                                                             |
|------------------------------------|----------------------------------------------------------------------------------------------------------------------------------------------------------------------------------------------------------------------------------------------------------------------------------------------------------------------------------------------------------------------------------------------------|
| Hebel, 2.5                         | 59914001                                                                                                                                                                                                                                                                                                                                                                                           |
| Schraube, M5x8, SW2.5              | 59904755                                                                                                                                                                                                                                                                                                                                                                                           |
| Blindstopfen                       | 59913762                                                                                                                                                                                                                                                                                                                                                                                           |
| Abdeckkappe                        | 59913957                                                                                                                                                                                                                                                                                                                                                                                           |
| Gegenmutter, M32x1, SW24           | 59913958                                                                                                                                                                                                                                                                                                                                                                                           |
| Kartusche, 2.5                     | 59913914                                                                                                                                                                                                                                                                                                                                                                                           |
| Zugstange mit Knopf                | 59913959                                                                                                                                                                                                                                                                                                                                                                                           |
| O-Ring, 35x2.5                     | 59905020                                                                                                                                                                                                                                                                                                                                                                                           |
| Befestigungssatz                   | 59913371                                                                                                                                                                                                                                                                                                                                                                                           |
| Anschlußschlauch, L=430, G3/8-M8x1 | 59913964                                                                                                                                                                                                                                                                                                                                                                                           |
| O-Ring, 6x1.4                      | 59913266                                                                                                                                                                                                                                                                                                                                                                                           |
| Dichtung, 9.5x14.4x2               | 59912551                                                                                                                                                                                                                                                                                                                                                                                           |
| Auslauf                            | 59914023                                                                                                                                                                                                                                                                                                                                                                                           |
| Luftsprudler, M18.5x1, TJ          | 59913366                                                                                                                                                                                                                                                                                                                                                                                           |
| Befestigungsschraube, M4x8         | 59913989                                                                                                                                                                                                                                                                                                                                                                                           |
| Schlüssel für Luftsprudler, M18.5  | 59913367                                                                                                                                                                                                                                                                                                                                                                                           |
| Montagering für Luftsprudler       | 59913654                                                                                                                                                                                                                                                                                                                                                                                           |
| Schraube, M4x7                     | 59902075                                                                                                                                                                                                                                                                                                                                                                                           |
| Dichtungskit                       | 59911884                                                                                                                                                                                                                                                                                                                                                                                           |
| Ablaufgarnitur                     | 59911441                                                                                                                                                                                                                                                                                                                                                                                           |
| Rosette, d 55 mm                   | 59913963                                                                                                                                                                                                                                                                                                                                                                                           |
|                                    | Hebel, 2.5 Schraube, M5x8, SW2.5 Blindstopfen Abdeckkappe Gegenmutter, M32x1, SW24 Kartusche, 2.5 Zugstange mit Knopf O-Ring, 35x2.5 Befestigungssatz Anschlußschlauch, L=430, G3/8-M8x1 O-Ring, 6x1.4 Dichtung, 9.5x14.4x2 Auslauf Luftsprudler, M18.5x1, TJ Befestigungsschraube, M4x8 Schlüssel für Luftsprudler, M18.5 Montagering für Luftsprudler Schraube, M4x7 Dichtungskit Ablaufgarnitur |