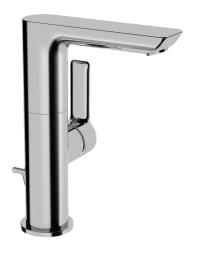

# 55302203 HANSALIGNA - Waschtischbatterie

EAN: 4015474261730 static.hansa.com/55302203

- Waschtisch
- Einhebelmischer, Seitenbedient
- Standmontage
- Chrom
- Schwenkbarer Auslauf
- PCA® konstante Durchflussleistung unabhängig vom Fließdruck, CACHÉ® Strahlregler, ohne Mundstück direkt in den Armaturenauslauf geschraubt
- Hebel mit W+K-Kennzeichnung, Einhandbedienhebel/Griff
- Ablaufgarnitur mit Zugstange
- ø 2.5 Steuerpatrone mit keramischen Dichtscheiben zur Wassermengen- und Temperatureinstellung
- Anschluss über flexible Druckschläuche
- Armaturenkörper aus entzinkungsbeständigem Messing (DZR)