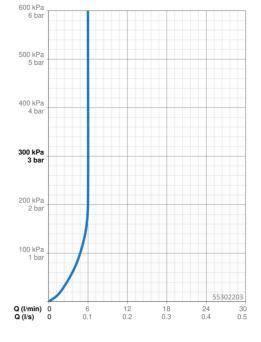

### Durchflusseigenschaften

Durchfluss bei 3 bar (mit Durchflussregler)

6.0 l/min