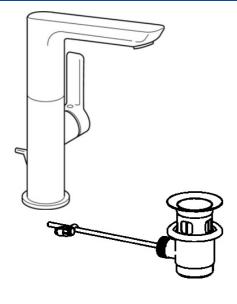

# 55302203 HANSALIGNA - Waschtischbatterie

EAN: 4015474261730 static.hansa.com/55302203

- Waschtisch
- Einhebelmischer, Seitenbedient
- Standmontage
- Chrom
- Schwenkbarer Auslauf
- PCA® konstante Durchflussleistung unabhängig vom Fließdruck, CACHÉ® Strahlregler, ohne Mundstück direkt in den Armaturenauslauf geschraubt
- Hebel mit W+K-Kennzeichnung, Einhandbedienhebel/Griff
- Ablaufgarnitur mit Zugstange
- ø 2.5 Steuerpatrone mit keramischen Dichtscheiben zur Wassermengen- und Temperatureinstellung
- Anschluss über flexible Druckschläuche
- Armaturenkörper aus entzinkungsbeständigem Messing (DZR)

# SP55302203

| Name                               | ArtNr.                                                                                                                                                                                                                                                                                                                                                                                             |
|------------------------------------|----------------------------------------------------------------------------------------------------------------------------------------------------------------------------------------------------------------------------------------------------------------------------------------------------------------------------------------------------------------------------------------------------|
| Hebel, 2.5                         | 59914001                                                                                                                                                                                                                                                                                                                                                                                           |
| Schraube, M5x8, SW2.5              | 59904755                                                                                                                                                                                                                                                                                                                                                                                           |
| Blindstopfen                       | 59913762                                                                                                                                                                                                                                                                                                                                                                                           |
| Abdeckkappe                        | 59913957                                                                                                                                                                                                                                                                                                                                                                                           |
| Gegenmutter, M32x1, SW24           | 59913958                                                                                                                                                                                                                                                                                                                                                                                           |
| Kartusche, 2.5                     | 59913914                                                                                                                                                                                                                                                                                                                                                                                           |
| Zugstange mit Knopf                | 59913959                                                                                                                                                                                                                                                                                                                                                                                           |
| O-Ring, 35x2.5                     | 59905020                                                                                                                                                                                                                                                                                                                                                                                           |
| Befestigungssatz                   | 59913371                                                                                                                                                                                                                                                                                                                                                                                           |
| Anschlußschlauch, L=430, G3/8-M8x1 | 59913964                                                                                                                                                                                                                                                                                                                                                                                           |
| O-Ring, 6x1.4                      | 59913266                                                                                                                                                                                                                                                                                                                                                                                           |
| Dichtung, 9.5x14.4x2               | 59912551                                                                                                                                                                                                                                                                                                                                                                                           |
| Auslauf                            | 59914023                                                                                                                                                                                                                                                                                                                                                                                           |
| Luftsprudler, M18.5x1, TJ          | 59913366                                                                                                                                                                                                                                                                                                                                                                                           |
| Befestigungsschraube, M4x8         | 59913989                                                                                                                                                                                                                                                                                                                                                                                           |
| Schlüssel für Luftsprudler, M18.5  | 59913367                                                                                                                                                                                                                                                                                                                                                                                           |
| Montagering für Luftsprudler       | 59913654                                                                                                                                                                                                                                                                                                                                                                                           |
| Schraube, M4x7                     | 59902075                                                                                                                                                                                                                                                                                                                                                                                           |
| Dichtungskit                       | 59911884                                                                                                                                                                                                                                                                                                                                                                                           |
| Ablaufgarnitur                     | 59911441                                                                                                                                                                                                                                                                                                                                                                                           |
| Rosette, d 55 mm                   | 59913963                                                                                                                                                                                                                                                                                                                                                                                           |
|                                    | Hebel, 2.5 Schraube, M5x8, SW2.5 Blindstopfen Abdeckkappe Gegenmutter, M32x1, SW24 Kartusche, 2.5 Zugstange mit Knopf O-Ring, 35x2.5 Befestigungssatz Anschlußschlauch, L=430, G3/8-M8x1 O-Ring, 6x1.4 Dichtung, 9.5x14.4x2 Auslauf Luftsprudler, M18.5x1, TJ Befestigungsschraube, M4x8 Schlüssel für Luftsprudler, M18.5 Montagering für Luftsprudler Schraube, M4x7 Dichtungskit Ablaufgarnitur |