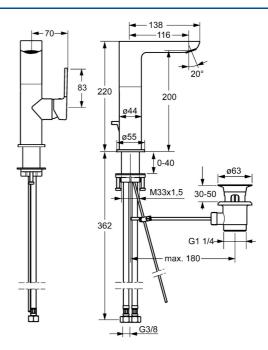

# Technische Eigenschaften

DN-Größe (Nennmaß)DN15Warmwasserversorgungmax. +70°CArbeitsdruck0.5-10 barAnschlussgrößeG3/8Ausladung116 mmSicherungseinrichtung (EN1717)AAWerkstoffMessing