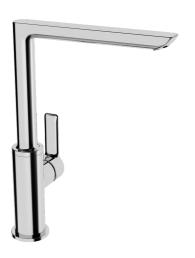

## 552822030037 HANSALIGNA - Drezová batéria

EAN: 4015474264014 static.hansa.com/552822030037

- Kuchyňa
- Jednopáková s bočným ovládaním
- Stojanková
- Chróm
- Otočné výtokové rameno

- CASCADE® aerátor
- Páka so symbolom teplej a studenej vody, Jedna ovládacia páka / rukoväť
- Flexibilné pripojovacie hadičky