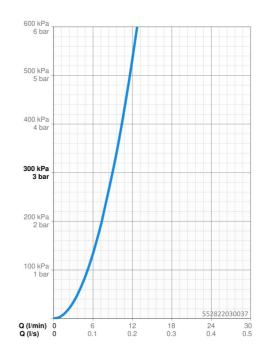

## Technické údaje

| Vlastnosti prietoku          |            |  |
|------------------------------|------------|--|
| Prietok pri tlaku 3 bar      | 9.0 l/min  |  |
| Technické vlastnosti         |            |  |
| Veľkosť DN (menovitý rozmer) | DN15       |  |
| Dodávka teplej vody          | max. +70°C |  |
| Pracovný tlak                | 1-10 bar   |  |
| Spojovacia veľkosť           | G1/2       |  |
| Projection                   | 189 mm     |  |
| Spätná klapka (STN EN 1717)  | AA         |  |
| Predpisy                     |            |  |
| Norma EN                     | EN 817     |  |