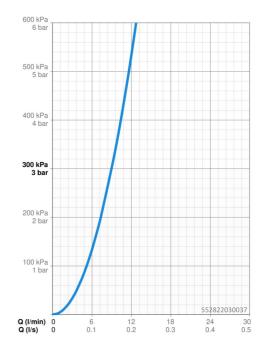

## Dati tecnici

| Caratteristiche flusso          |            |  |
|---------------------------------|------------|--|
| Portata 3 bar                   | 9.0 l/min  |  |
| Caratteristiche tecniche        |            |  |
| Misura DN (dimensione nominale) | DN15       |  |
| Fornitura di acqua calda        | max. +70°C |  |
| Pressione di esercizio          | 1-10 bar   |  |
| Misura della connessione        | G1/2       |  |
| Projection                      | 189 mm     |  |
| Backflow prevention (EN1717)    | AA         |  |
| Norme                           |            |  |
| Standard EN                     | EN 817     |  |