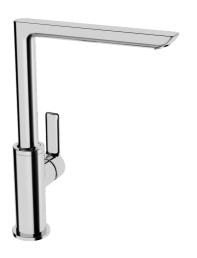

## 552822030037 HANSALIGNA - Miscelatore cucina

EAN: 4015474264014 static.hansa.com/552822030037

- Cucina
- Leva laterale
- Montaggio d'appoggio
- Cromo
- Bocca orientabile

- Rompigetto Standard
- Leva con simbolo F+C, Leva/Manopola monocomando
- Cartuccia a dischi ceramici ø 25mm
- Collegamento con flessibili