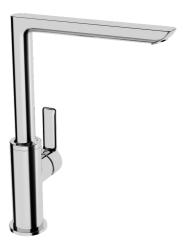

## Náhradné diely

|      | Názov                                                 | Kód      |
|------|-------------------------------------------------------|----------|
| 1    | Ovládacia rukoväť, 2.5                                | 59914001 |
| 1.1  | Skrutka, M5x8, SW2.5                                  | 59904755 |
| 1.3  | Vymedzovacia vložka                                   | 59913762 |
| 2    | Krytka                                                | 59913957 |
| 3    | Prítlačná matica, M32x1, SW24                         | 59913958 |
| 4    | Kartuš, 2.5                                           | 59913914 |
| 5.1  | Podložka                                              | 59910008 |
| 5.2  | O-krúžok, 35x2.5                                      | 59905020 |
| 5.3  | Tesnenie, 48x33.5x2                                   | 59902283 |
| 5.7  | Upevňovací set                                        | 59913371 |
| 5.8  | Flexibilná hadička, L=550, G3/8-M8x1                  | 59913969 |
| 5.9  | O-krúžok, 6x1.4                                       | 59913266 |
| 5.10 | Tesnenie, 9.5x14.4x2                                  | 59912551 |
| 6    | Výtokové rameno                                       | 59914002 |
| 6.1  | Aerator, M18x1                                        | 59913997 |
| 6.2  | Upevňovacia skrutka, M4x8                             | 59913989 |
| 6.3  | Kľúč k aerátoru, M18x1                                | 59913998 |
| 6.4  | Tesniaci krúžok                                       | 59913996 |
| 6.6  | Skrutka, M4x7                                         | 59902075 |
| 6.7  | Tesnenie sada                                         | 59911884 |
| 6.8  | Rukoväť regulátora prietoku vody, 9 L/min<br>Ukončené | 59914000 |
| 8    | Kryt príruby, d 55 mm                                 | 59913963 |
|      |                                                       |          |