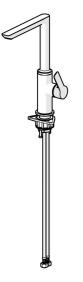

## Technické údaje

| Vlastnosti | prietoku |
|------------|----------|
|            |          |

| 9.0 l/min     |
|---------------|
|               |
| DN15          |
| max. +70°C    |
| 1-10 bar      |
| G3/8          |
| 189 mm        |
| AA            |
| Mosadz        |
|               |
| EN 817        |
| I (ISO 3822)  |
|               |
| P-IX 29665/IO |
|               |