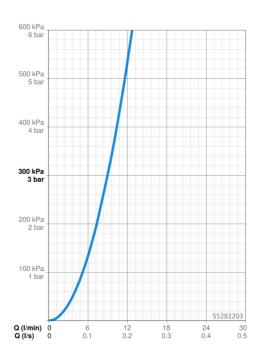

## Technické údaje

| Vlastnosti | prietoku |
|------------|----------|
|            |          |

| 9.0 l/min     |
|---------------|
|               |
| DN15          |
| max. +70°C    |
| 1-10 bar      |
| G3/8          |
| 189 mm        |
| AA            |
| Mosadz        |
|               |
| EN 817        |
| I (ISO 3822)  |
|               |
| P-IX 29665/IO |
|               |