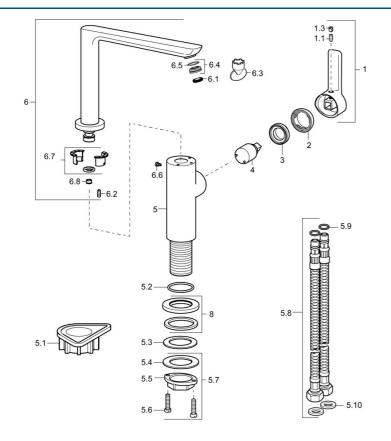

## Náhradné diely

|      | Názov                                                 | Kód      |
|------|-------------------------------------------------------|----------|
| 1    | Ovládacia rukoväť, 2.5                                | 59914001 |
| 1.1  | Skrutka, M5x8, SW2.5                                  | 59904755 |
| 1.3  | Vymedzovacia vložka                                   | 59913762 |
| 2    | Krytka                                                | 59913957 |
| 3    | Prítlačná matica, M32x1, SW24                         | 59913958 |
| 4    | Kartuš, 2.5                                           | 59913914 |
| 5.1  | Podložka                                              | 59910008 |
| 5.2  | O-krúžok, 35x2.5                                      | 59905020 |
| 5.3  | Tesnenie, 48x33.5x2                                   | 59902283 |
| 5.7  | Upevňovací set                                        | 59913371 |
| 5.8  | Flexibilná hadička, L=550, G3/8-M8x1                  | 59913969 |
| 5.9  | O-krúžok, 6x1.4                                       | 59913266 |
| 5.10 | Tesnenie, 9.5x14.4x2                                  | 59912551 |
| 6    | Výtokové rameno                                       | 59914002 |
| 6.1  | Aerator, M18x1                                        | 59913997 |
| 6.2  | Upevňovacia skrutka, M4x8                             | 59913989 |
| 6.3  | Kľúč k aerátoru, M18x1                                | 59913998 |
| 6.4  | Tesniaci krúžok                                       | 59913996 |
| 6.6  | Skrutka, M4x7                                         | 59902075 |
| 6.7  | Tesnenie sada                                         | 59911884 |
| 6.8  | Rukoväť regulátora prietoku vody, 9 L/min<br>Ukončené | 59914000 |
| 8    | Kryt príruby, d 55 mm                                 | 59913963 |
|      |                                                       |          |