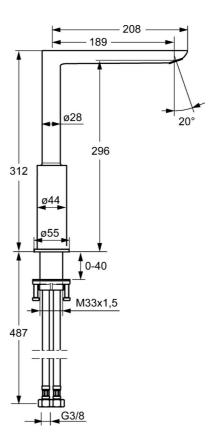

## Technické údaje

| Vlastnosti | prietoku |
|------------|----------|
|            |          |

| 9.0 l/min     |
|---------------|
|               |
| DN15          |
| max. +70°C    |
| 1-10 bar      |
| G3/8          |
| 189 mm        |
| AA            |
| Mosadz        |
|               |
| EN 817        |
| I (ISO 3822)  |
|               |
| P-IX 29665/IO |
|               |