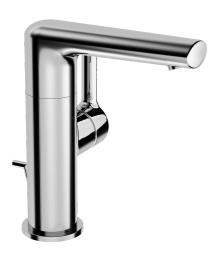

## 55262203 HANSARONDA - Wastafelkraan

EAN: 4015474261693 static.hansa.com/55262203

- Wastafel
- Eengreeps, zijbediend
- Wastafelmontage
- Chroom
- Draaibare uitloop
- PCA® mousseur voor een drukonafhankelijke doorstroom, CACHÉ® mousseur geïntegreerd in kraanhuis
- Eengreeps bediend, Hendel met warm-koud-aanduiding
- Afvoergarnituur met trekstang
- ø 25 mm keramisch binnenwerk voor debiet en temperatuur instelling
- Flexibele aansluitslang(en)
- Kraanhuis gemaakt van DZR messing