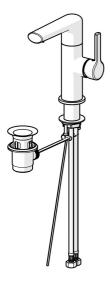

## Reserveonderdelen

#### SP55262203

|      | Naam                                      | Code     |  |
|------|-------------------------------------------|----------|--|
| 1    | Hendel, 2.5 Chroom                        | 59913985 |  |
| 1.1  | Schroef, M5x8, SW2.5                      | 59904755 |  |
| 1.3  | Sierdop Grijs                             | 59912112 |  |
| 2    | Kap Chroom                                | 59913957 |  |
| 3    | Schroefring, M32x1, SW24                  | 59913958 |  |
| 4    | Binnenwerk, 2.5                           | 59913914 |  |
| 5.1  | Trekstang Chroom                          | 59913959 |  |
| 5.2  | Gewrichtstuk                              | 59904624 |  |
| 5.3  | O-ring, 35x2.5                            | 59905020 |  |
| 5.7  | Bevestigingsset                           | 59913371 |  |
| 5.8  | Flexibele aansluitingen, L=430, G3/8-M8x1 | 59913964 |  |
| 5.9  | O-ring, 6x1.4                             | 59913266 |  |
| 5.10 | Dichting, 9.5x14.4x2                      | 59912551 |  |
| 6    | S-uitloop Chroom                          | 59913986 |  |
| 6.1  | Mousseur, M18.5x1, TJ                     | 59913366 |  |
| 6.3  | Schuimstralersleutel, M18.5               | 59913367 |  |
| 6.4  | Pasring voor schuimstraler Chroom         | 59913654 |  |
| 6.6  | Schroef, M4x7                             | 59902075 |  |
| 6.7  | Dichting                                  | 59911884 |  |
| 7    | Wastegarnituur Chroom                     | 59904620 |  |
| 8    | Afdekplaat, d 55 mm Chroom                | 59913963 |  |