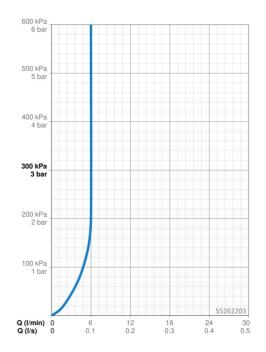

# **Technische gegevens**

| Doorstromingseigenschap <sub>!</sub> | pen |
|--------------------------------------|-----|
|--------------------------------------|-----|

Doorstroomhoeveelheid bij 3 bar (met debietregelaar) **6.0 l/min** 