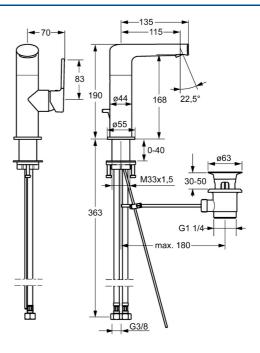

## Technische eigenschappen

DN-maat DN15
Warmwatertoevoer max. +70°C
Werkdruk 0.5-10 bar
Aansluitmaat G3/8
Projection 115 mm
Terugstroom beveiliging (EN1717) AA
Materiaal brass