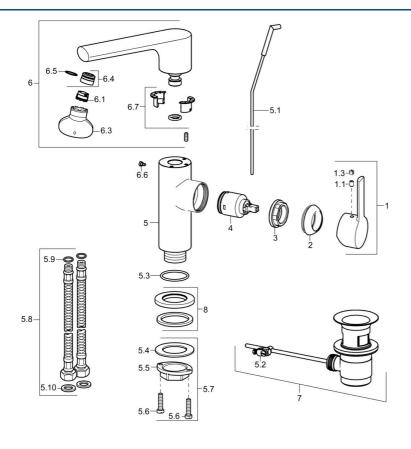

## Reserveonderdelen

#### SP55262203

|      | Naam                                      | Code     |  |
|------|-------------------------------------------|----------|--|
| 1    | Hendel, 2.5 Chroom                        | 59913985 |  |
| 1.1  | Schroef, M5x8, SW2.5                      | 59904755 |  |
| 1.3  | Sierdop Grijs                             | 59912112 |  |
| 2    | Kap Chroom                                | 59913957 |  |
| 3    | Schroefring, M32x1, SW24                  | 59913958 |  |
| 4    | Binnenwerk, 2.5                           | 59913914 |  |
| 5.1  | Trekstang Chroom                          | 59913959 |  |
| 5.2  | Gewrichtstuk                              | 59904624 |  |
| 5.3  | O-ring, 35x2.5                            | 59905020 |  |
| 5.7  | Bevestigingsset                           | 59913371 |  |
| 5.8  | Flexibele aansluitingen, L=430, G3/8-M8x1 | 59913964 |  |
| 5.9  | O-ring, 6x1.4                             | 59913266 |  |
| 5.10 | Dichting, 9.5x14.4x2                      | 59912551 |  |
| 6    | S-uitloop Chroom                          | 59913986 |  |
| 6.1  | Mousseur, M18.5x1, TJ                     | 59913366 |  |
| 6.3  | Schuimstralersleutel, M18.5               | 59913367 |  |
| 6.4  | Pasring voor schuimstraler Chroom         | 59913654 |  |
| 6.6  | Schroef, M4x7                             | 59902075 |  |
| 6.7  | Dichting                                  | 59911884 |  |
| 7    | Wastegarnituur Chroom                     | 59904620 |  |
| 8    | Afdekplaat, d 55 mm Chroom                | 59913963 |  |