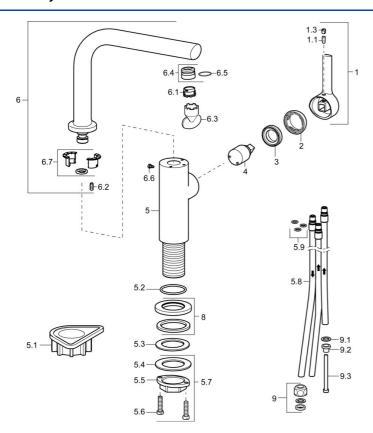

# Náhradné diely

### SP55251103

|     | Názov                              | Kód      |
|-----|------------------------------------|----------|
| 1   | Ovládacia rukoväť, 2.5             | 59913985 |
| 1.1 | Skrutka, M5x8, SW2.5               | 59904755 |
| 1.3 | Vymedzovacia vložka                | 59913762 |
| 2   | Krytka                             | 59913957 |
| 3   | Prítlačná matica, M32x1, SW24      | 59913958 |
| 4   | Kartuš, 2.5                        | 59913914 |
| 5.1 | Podložka                           | 59910008 |
| 5.2 | O-krúžok, 35x2.5                   | 59905020 |
| 5.3 | Tesnenie, 48x33.5x2                | 59902283 |
| 5.7 | Upevňovací set                     | 59913371 |
| 5.8 | Potrubie, M8x1, L=560              | 59912806 |
| 5.9 | O-krúžok, 6x1.4                    | 59913266 |
| 6   | Swivel spout with ejector Ukončené | 59913990 |
| 6.1 | Aerator, M18.5x1                   | 59913489 |
| 6.2 | Upevňovacia skrutka, M4x8          | 59913989 |
| 6.3 | Kľúč k aerátoru, M18.5             | 59913367 |
| 6.4 | Fitting ring for aerator           | 59913654 |
| 6.6 | Skrutka, M4x7                      | 59902075 |
| 6.7 | Tesnenie sada                      | 59911884 |
| 8   | Kryt príruby, d 55 mm              | 59913963 |
| 9   | Montáž matice                      | 59904969 |
| 9.1 | Tesnenie sada, 14.9x8.5x1          | 59902352 |
| 9.2 | Tesnenie sada, 10x8                | 59902272 |
| 9.3 | Pripájacie hadičky                 | 59902151 |
|     |                                    |          |