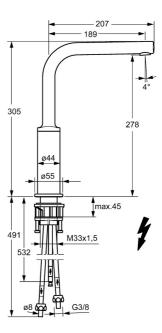

#### Technické vlastnosti

Veľkosť DN (menovitý rozmer)DN15Dodávka teplej vodymax. +80°CPracovný tlak0.5-5 barProjection189 mmMateriálMosadz

### Predpisy

Norma EN EN 817