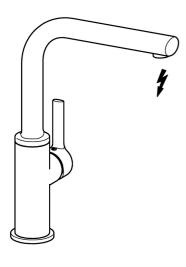

#### Technické vlastnosti

Veľkosť DN (menovitý rozmer)DN15Dodávka teplej vodymax. +80°CPracovný tlak0.5-5 barProjection189 mmMateriálMosadz