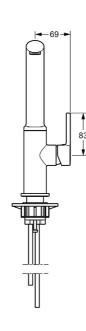

#### Technische eigenschappen

DN-maat DN15
Warmwatertoevoer max.+80°C
Werkdruk 0.5-5 bar
Projection 189 mm
Materiaal brass