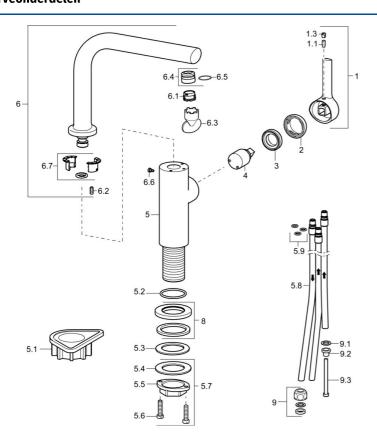

### Reserveonderdelen

#### SP55251103

|     | Naam                                | Code     |
|-----|-------------------------------------|----------|
| 1   | Hendel, 2.5 Chroom                  | 59913985 |
| 1.1 | Schroef, M5x8, SW2.5                | 59904755 |
| 1.3 | Binnendeel temperatuurhendel Chroom | 59913762 |
| 2   | Kap Chroom                          | 59913957 |
| 3   | Schroefring, M32x1, SW24            | 59913958 |
| 4   | Binnenwerk, 2.5                     | 59913914 |
| 5.1 | Verstevigingsplaat                  | 59910008 |
| 5.2 | O-ring, 35x2.5                      | 59905020 |
| 5.3 | Dichting, 48x33.5x2                 | 59902283 |
| 5.7 | Bevestigingsset                     | 59913371 |
| 5.8 | Pijp, M8x1, L=560                   | 59912806 |
| 5.9 | O-ring, 6x1.4                       | 59913266 |
| 6   | S-uitloop Chroom Stopgezet          | 59913990 |
| 6.1 | Mousseur, M18.5x1                   | 59913489 |
| 6.2 | Bevestigingsschroeven, M4x8         | 59913989 |
| 6.3 | Schuimstralersleutel, M18.5         | 59913367 |
| 6.4 | Pasring voor schuimstraler Chroom   | 59913654 |
| 6.6 | Schroef, M4x7                       | 59902075 |
| 6.7 | Dichting                            | 59911884 |
| 8   | Afdekplaat, d 55 mm Chroom          | 59913963 |
| 9   | Montage moer                        | 59904969 |
| 9.1 | Dichting, 14.9x8.5x1                | 59902352 |
| 9.2 | Dichting, 10x8                      | 59902272 |
| 9.3 | Slangen                             | 59902151 |