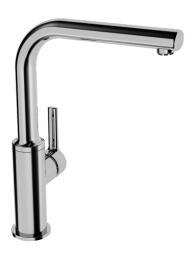

EAN: 4015474261686 static.hansa.com/55251103

- Keuken
- Eengreeps, zijbediend, Lage druk
- Wastafelmontage
- Chroom
- Draaibare uitloop

- Kristalheldere laminaire straal, CASCADE® mousseur
- Hendel met warm-koud-aanduiding, Eengreeps bediend
- $\phi$  25 mm keramisch binnenwerk voor debiet en temperatuur
- Koperen aansluitpijpen
- Oppervlakken in contact met drinkwater bevatten minder dan 0,3% lood, Kraanhuis gemaakt van DZR messing, Oppervlakte met watercontact zonder nikkelcoating