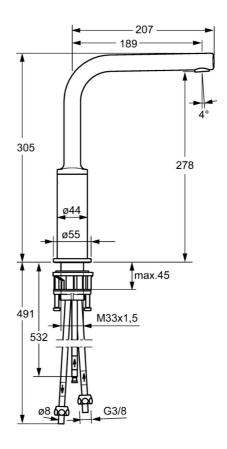

#### Technische eigenschappen

DN-maat DN15
Warmwatertoevoer max.+80°C
Werkdruk 0.5-5 bar
Projection 189 mm
Materiaal brass