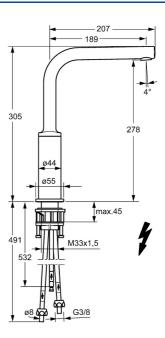

#### Technische eigenschappen

DN-maat DN15
Warmwatertoevoer max.+80°C
Werkdruk 0.5-5 bar
Projection 189 mm
Materiaal brass

#### SP55251103

|     | Naam                                | Code     |
|-----|-------------------------------------|----------|
| 1   | Hendel, 2.5 Chroom                  | 59913985 |
| 1.1 | Schroef, M5x8, SW2.5                | 59904755 |
| 1.3 | Binnendeel temperatuurhendel Chroom | 59913762 |
| 2   | Kap Chroom                          | 59913957 |
| 3   | Schroefring, M32x1, SW24            | 59913958 |
| 4   | Binnenwerk, 2.5                     | 59913914 |
| 5.1 | Verstevigingsplaat                  | 59910008 |
| 5.2 | O-ring, 35x2.5                      | 59905020 |
| 5.3 | Dichting, 48x33.5x2                 | 59902283 |
| 5.7 | Bevestigingsset                     | 59913371 |
| 5.8 | Pijp, M8x1, L=560                   | 59912806 |
| 5.9 | O-ring, 6x1.4                       | 59913266 |
| 6   | S-uitloop Chroom Stopgezet          | 59913990 |
| 6.1 | Mousseur, M18.5x1                   | 59913489 |
| 6.2 | Bevestigingsschroeven, M4x8         | 59913989 |
| 6.3 | Schuimstralersleutel, M18.5         | 59913367 |
| 6.4 | Pasring voor schuimstraler Chroom   | 59913654 |
| 6.6 | Schroef, M4x7                       | 59902075 |
| 6.7 | Dichting                            | 59911884 |
| 8   | Afdekplaat, d 55 mm Chroom          | 59913963 |
| 9   | Montage moer                        | 59904969 |
| 9.1 | Dichting, 14.9x8.5x1                | 59902352 |
| 9.2 | Dichting, 10x8                      | 59902272 |
| 9.3 | Slangen                             | 59902151 |