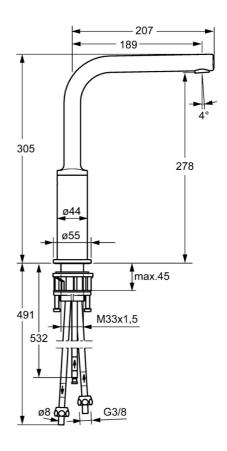

#### **Technical properties**

DN-size (nominal dimension)

Hot water supply

working pressure

O.5-5 bar

Projection

Material

Pass

## Regulations

EN standard EN 817