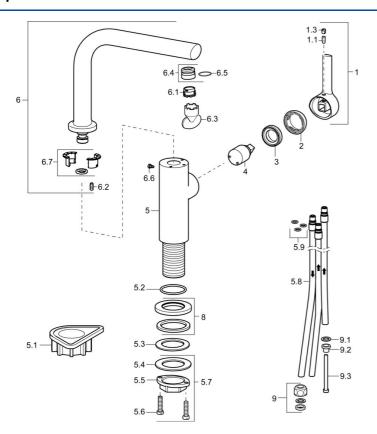

# **Spare parts**

### SP55251103

|     | Name                                   | Code     |
|-----|----------------------------------------|----------|
| 1   | Lever, 2.5                             | 59913985 |
| 1.1 | Screw, M5x8, SW2.5                     | 59904755 |
| 1.3 | Cover plug                             | 59913762 |
| 2   | Covering cap                           | 59913957 |
| 3   | Tightening nut, M32x1, SW24            | 59913958 |
| 4   | Cartridge, 2.5                         | 59913914 |
| 5.1 | Supporting plate                       | 59910008 |
| 5.2 | O-ring, 35x2.5                         | 59905020 |
| 5.3 | Gasket, 48x33.5x2                      | 59902283 |
| 5.7 | Fixing set                             | 59913371 |
| 5.8 | Pipe, M8x1, L=560                      | 59912806 |
| 5.9 | O-ring, 6x1.4                          | 59913266 |
| 6   | Swivel spout with ejector Discontinued | 59913990 |
| 6.1 | Aerator, M18.5x1                       | 59913489 |
| 6.2 | Fixing screw, M4x8                     | 59913989 |
| 6.3 | Key for aerator, M18.5                 | 59913367 |
| 6.4 | Fitting ring for aerator               | 59913654 |
| 6.6 | Screw, M4x7                            | 59902075 |
| 6.7 | Sealing kit                            | 59911884 |
| 8   | Cover flange, d 55 mm                  | 59913963 |
| 9   | Fitting nut                            | 59904969 |
| 9.1 | Sealing kit, 14.9x8.5x1                | 59902352 |
| 9.2 | Sealing kit, 10x8                      | 59902272 |
| 9.3 | Hose                                   | 59902151 |
|     |                                        |          |