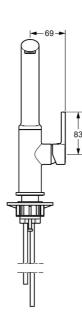

#### **Technical properties**

DN-size (nominal dimension)

Hot water supply

working pressure

O.5-5 bar

Projection

Material

Pass