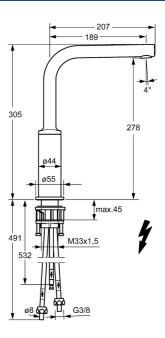

#### **Technical properties**

DN-size (nominal dimension)

Hot water supply

working pressure

O.5-5 bar

Projection

Material

Pass

### SP55251103

|     | Name                                   | Code     |
|-----|----------------------------------------|----------|
| 1   | Lever, 2.5                             | 59913985 |
| 1.1 | Screw, M5x8, SW2.5                     | 59904755 |
| 1.3 | Cover plug                             | 59913762 |
| 2   | Covering cap                           | 59913957 |
| 3   | Tightening nut, M32x1, SW24            | 59913958 |
| 4   | Cartridge, 2.5                         | 59913914 |
| 5.1 | Supporting plate                       | 59910008 |
| 5.2 | O-ring, 35x2.5                         | 59905020 |
| 5.3 | Gasket, 48x33.5x2                      | 59902283 |
| 5.7 | Fixing set                             | 59913371 |
| 5.8 | Pipe, M8x1, L=560                      | 59912806 |
| 5.9 | O-ring, 6x1.4                          | 59913266 |
| 6   | Swivel spout with ejector Discontinued | 59913990 |
| 6.1 | Aerator, M18.5x1                       | 59913489 |
| 6.2 | Fixing screw, M4x8                     | 59913989 |
| 6.3 | Key for aerator, M18.5                 | 59913367 |
| 6.4 | Fitting ring for aerator               | 59913654 |
| 6.6 | Screw, M4x7                            | 59902075 |
| 6.7 | Sealing kit                            | 59911884 |
| 8   | Cover flange, d 55 mm                  | 59913963 |
| 9   | Fitting nut                            | 59904969 |
| 9.1 | Sealing kit, 14.9x8.5x1                | 59902352 |
| 9.2 | Sealing kit, 10x8                      | 59902272 |
| 9.3 | Hose                                   | 59902151 |
|     |                                        |          |