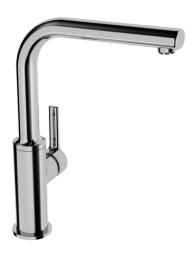

EAN: 4015474261686 static.hansa.com/55251103

- Kitchen
- Single-lever, side operated, Low pressure
- Deck mounted
- Chrome
- Swivel spout

- Laminar stream, Standard aerator
- Hot/Cold symbols, Single operating lever/handle
- $\emptyset$  25 mm ceramic cartridge for flow and temperature control
- Copper inlet pipes
- Surfaces in contact with drinking water contain less than 0.3% lead, Inner body made of DZR brass, Waterways without nickel coating