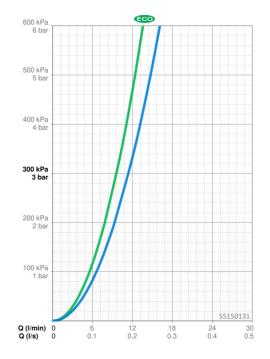

## Technické údaje

| Vlastnosti prietok | u |
|--------------------|---|
|--------------------|---|

Prietok Eco pri 3 bar Prietok pri tlaku 3 bar

9.6 l/min

11.4 l/min

Materiál

Predpisy

EN 1111 Norma EN Trieda hlučnosti I (ISO 3822)