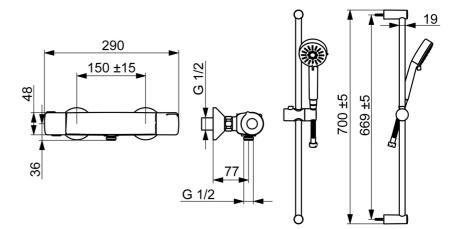

## Technické vlastnosti

Veľkosť DN (menovitý rozmer) DN15 Dodávka teplej vody max. +65°C 1-10 bar Pracovný tlak G1/2 Spojovacia veľkosť Vzdialenosť na inštaláciu cc150 ± 15 mm Spätná klapka (STN EN 1717) EB Mosadz/Plast