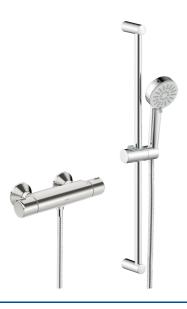

## 55150131 HANSABASIC - Sprchová batéria so sprchovým setom

EAN: 4057304019173 static.hansa.com/55150131

- Riešenia pre sprchy
- Termostatická
- Nástenná montáž
- Chróm
- Rukoväť regulátora teploty vody, Rukoväť regulátora prietoku vody, Eco funcia pre obmedzenie prietoku vody, Bezpečnostná funkcia pre teplotu vody
- Ručná sprcha, Sprchová tyč, Sprchová hadica (1500 mm), Eco regulácia prietoku vody
- Normálny Rovnomerný a jemný prúd vody, Osviežujúci Silný prúd vody, aktivuje a osviežuje telo, Relaxačný – Jemný prúd vody, príjemný pre celé telo
- THERMO COOL viac bezpečnosti vďaka minimálnemu ohrevu tela armatúry, Bezpečnostná poistka proti obareniu pri 38 °C
- Uzatvárací vršok s keramickými doštičkami, Spätný ventil (y), Filter, filtre na nečistoty, Termostatická kartuša pre ovládanie teploty
- Excentrické etážky
- 3-prúdová