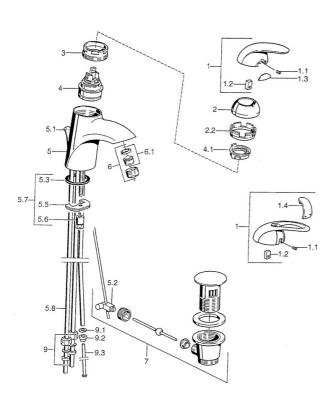

### SP55131100

|     | Názov                                          | Kód       |
|-----|------------------------------------------------|-----------|
| 1   | Ovládacia rukoväť Ukončené                     | 599055881 |
| 1.1 | Skrutka, M5x8, SW2.5                           | 59904755  |
| 1.2 | Klzné puzdro                                   | 59904778  |
| 1.3 | Záslepka Ukončené                              | 59911785  |
| 1.4 | Záslepka Ukončené                              | 59911786  |
| 2   | Krytka Chróm/Saténová Ukončené                 | 59906564  |
| 2   | Krytka                                         | 59906563  |
| 2.2 | Upevňovacia objímka                            | 59906695  |
| 3   | Očné skrutka, M50x1, SW45                      | 59904775  |
| 4   | Kartuš, 4.8 eco                                | 59904601  |
| 4.1 | Hot water limiter                              | 59904759  |
| 5.1 | Ovládacie tiahlo Ukončené                      | 59911788  |
| 5.2 | Spojovací diel tiahla                          | 59904624  |
| 5.3 | Tesnenie, 37x48x3.5                            | 59911422  |
| 5.5 |                                                | 59904765  |
| 5.6 | Skrutka, M8x1, SW13                            | 59904766  |
| 5.7 | Upevňovací set                                 | 59910749  |
| 5.8 | Potrubie Ukončené                              | 59911794  |
| 6   | Aerator, M24x1 A, low pressure                 | 59902692  |
| 6.1 | Aerator, M22/24, ND                            | 59901553  |
| 7   | Vypúšťací ventil umývadla                      | 59911441  |
| 7   | Vypúšťací ventil umývadla Saténová Ukončené    | 59911442  |
| 7   | Vypúšťací ventil umývadla Chróm/Zlatá Ukončené | 59911450  |
| 9   | Montáž matice                                  | 59904969  |
| 9.1 | Tesnenie sada, 14.9x8.5x1                      | 59902352  |
| 9.2 | Tesnenie sada, 10x8                            | 59902272  |
| 9.3 | Pripájacie hadičky                             | 59902151  |