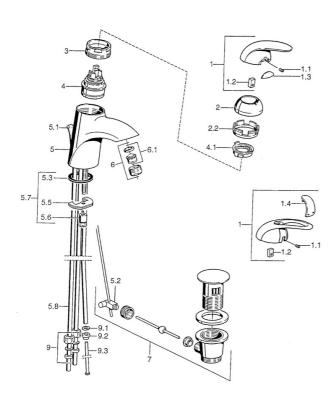

## SP55131100

|     | Naam                                   | Code      |
|-----|----------------------------------------|-----------|
| 1   | Hendel Chroom Stopgezet                | 599055881 |
| 1.1 | Schroef, M5x8, SW2.5                   | 59904755  |
| 1.2 | Joint klassiek uitloop                 | 59904778  |
| 1.3 | Sierdop Stopgezet                      | 59911785  |
| 1.4 | Sierdop Stopgezet                      | 59911786  |
| 2   | Kap Chroom/Satijn Stopgezet            | 59906564  |
| 2   | Kap Chroom                             | 59906563  |
| 2.2 | Vaststelling van de mouw               | 59906695  |
| 3   | Schroefoog, M50x1, SW45                | 59904775  |
| 4   | Binnenwerk, 4.8 eco                    | 59904601  |
| 4.1 | Hot water limiter                      | 59904759  |
| 5.1 | Trekstang Chroom Stopgezet             | 59911788  |
| 5.2 | Gewrichtstuk                           | 59904624  |
| 5.3 | Dichting, 37x48x3.5                    | 59911422  |
| 5.5 | Fixing plate                           | 59904765  |
| 5.6 | Schroef, M8x1, SW13                    | 59904766  |
| 5.7 | Bevestigingsset                        | 59910749  |
| 5.8 | Pijp Stopgezet                         | 59911794  |
| 6   | Mousseur, M24x1 A, low pressure Chroom | 59902692  |
| 6.1 | Mousseur, M22/24, ND                   | 59901553  |
| 7   | Wastegarnituur Chroom                  | 59911441  |
| 7   | Wastegarnituur Satijn Stopgezet        | 59911442  |
| 7   | Wastegarnituur Chroom/Goud Stopgezet   | 59911450  |
| 9   | Montage moer                           | 59904969  |
| 9.1 | Dichting, 14.9x8.5x1                   | 59902352  |
| 9.2 | Dichting, 10x8                         | 59902272  |
| 9.3 | Slangen                                | 59902151  |
|     |                                        |           |