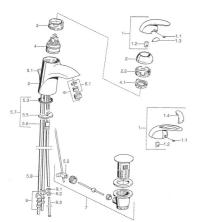

# Parti di ricambio

## SP55131100

|     | Nome                                            | Codice    |
|-----|-------------------------------------------------|-----------|
| 1   | Leva Cromo Fuori produzione                     | 599055881 |
| 1.1 | Screw, M5x8, SW2.5                              | 59904755  |
| 1.2 | Adattatore                                      | 59904778  |
| 1.3 | Tappo Fuori produzione                          | 59911785  |
| 1.4 | Tappo Fuori produzione                          | 59911786  |
| 2   | Cappuccio Cromo/Satinato Fuori produzione       | 59906564  |
| 2   | Cappuccio Cromo                                 | 59906563  |
| 2.2 | Manicotto di fissaggio                          | 59906695  |
| 3   | Vite eye, M50x1, SW45                           | 59904775  |
| 4   | Cartuccia, 4.8 eco                              | 59904601  |
| 4.1 | Hot water limiter                               | 59904759  |
| 5.1 | Asta saltarello Cromo Fuori produzione          | 59911788  |
| 5.2 | Snodo                                           | 59904624  |
| 5.3 | Giunto, 37x48x3.5                               | 59911422  |
| 5.5 | Fixing plate                                    | 59904765  |
| 5.6 | Screw, M8x1, SW13                               | 59904766  |
| 5.7 | Set di fissaggio                                | 59910749  |
| 5.8 | Fuori produzione                                | 59911794  |
| 6   | Aereatore, M24x1 A, low pressure Cromo          | 59902692  |
| 6.1 | Aereatore, M22/24, ND                           | 59901553  |
| 7   | Scarico a saltarello Cromo                      | 59911441  |
| 7   | Scarico a saltarello Satinato Fuori produzione  | 59911442  |
| 7   | Scarico a saltarello Cromo/Oro Fuori produzione | 59911450  |
| 9   | Raccordo dado                                   | 59904969  |
| 9.1 | Kit di guarnizione, 14.9x8.5x1                  | 59902352  |
| 9.2 | Kit di guarnizione, 10x8                        | 59902272  |
| 9.3 | Tubo flessibile                                 | 59902151  |