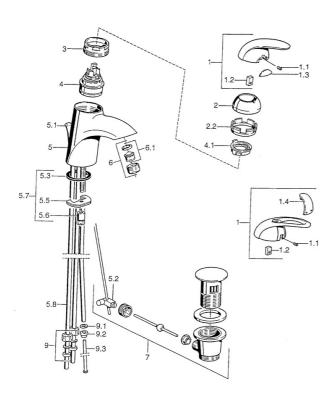

## SP55131100

|     | Name                                   | Code      |
|-----|----------------------------------------|-----------|
| 1   | Lever Discontinued                     | 599055881 |
| 1.1 | Screw, M5x8, SW2.5                     | 59904755  |
| 1.2 | Bushing                                | 59904778  |
| 1.3 | Symbol plug Discontinued               | 59911785  |
| 1.4 | Symbol plug Discontinued               | 59911786  |
| 2   | Covering cap Chrome/Satin Discontinued | 59906564  |
| 2   | Covering cap                           | 59906563  |
| 2.2 | Fixing sleeve                          | 59906695  |
| 3   | Eye screw, M50x1, SW45                 | 59904775  |
| 4   | Cartridge, 4.8 eco                     | 59904601  |
| 4.1 | Hot water limiter                      | 59904759  |
| 5.1 | Pop-up operating rod Discontinued      | 59911788  |
| 5.2 | Swivel joint                           | 59904624  |
| 5.3 | Gasket, 37x48x3.5                      | 59911422  |
| 5.5 | Fixing plate                           | 59904765  |
| 5.6 | Screw, M8x1, SW13                      | 59904766  |
| 5.7 | Fixing set                             | 59910749  |
| 5.8 | Pipe Discontinued                      | 59911794  |
| 6   | Aerator, M24x1 A, low pressure         | 59902692  |
| 6.1 | Aerator, M22/24, ND                    | 59901553  |
| 7   | Pop-up waste                           | 59911441  |
| 7   | Pop-up waste Satin Discontinued        | 59911442  |
| 7   | Pop-up waste Chrome/Gold Discontinued  | 59911450  |
| 9   | Fitting nut                            | 59904969  |
| 9.1 | Sealing kit, 14.9x8.5x1                | 59902352  |
| 9.2 | Sealing kit, 10x8                      | 59902272  |
| 9.3 | Hose                                   | 59902151  |