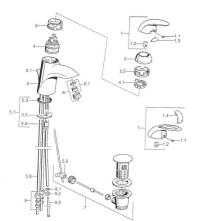

## SP55131100

|     | Name                                   | Code      |
|-----|----------------------------------------|-----------|
| 1   | Lever Discontinued                     | 599055881 |
| 1.1 | Screw, M5x8, SW2.5                     | 59904755  |
| 1.2 | Bushing                                | 59904778  |
| 1.3 | Symbol plug Discontinued               | 59911785  |
| 1.4 | Symbol plug Discontinued               | 59911786  |
| 2   | Covering cap Chrome/Satin Discontinued | 59906564  |
| 2   | Covering cap                           | 59906563  |
| 2.2 | Fixing sleeve                          | 59906695  |
| 3   | Eye screw, M50x1, SW45                 | 59904775  |
| 4   | Cartridge, 4.8 eco                     | 59904601  |
| 4.1 | Hot water limiter                      | 59904759  |
| 5.1 | Pop-up operating rod Discontinued      | 59911788  |
| 5.2 | Swivel joint                           | 59904624  |
| 5.3 | Gasket, 37x48x3.5                      | 59911422  |
| 5.5 | Fixing plate                           | 59904765  |
| 5.6 | Screw, M8x1, SW13                      | 59904766  |
| 5.7 | Fixing set                             | 59910749  |
| 5.8 | Pipe Discontinued                      | 59911794  |
| 6   | Aerator, M24x1 A, low pressure         | 59902692  |
| 6.1 | Aerator, M22/24, ND                    | 59901553  |
| 7   | Pop-up waste                           | 59911441  |
| 7   | Pop-up waste Satin Discontinued        | 59911442  |
| 7   | Pop-up waste Chrome/Gold Discontinued  | 59911450  |
| 9   | Fitting nut                            | 59904969  |
| 9.1 | Sealing kit, 14.9x8.5x1                | 59902352  |
| 9.2 | Sealing kit, 10x8                      | 59902272  |
| 9.3 | Hose                                   | 59902151  |