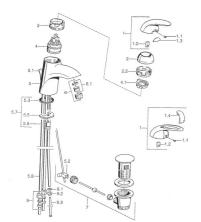

# Ersatzteile

## SP55131100

|     | Name                                     | ArtNr.    |
|-----|------------------------------------------|-----------|
| 1   | Hebel Ausgelaufen                        | 599055881 |
| 1.1 | Schraube, M5x8, SW2.5                    | 59904755  |
| 1.2 | Kunststoffadapter                        | 59904778  |
| 1.3 | Dekorkappe Ausgelaufen                   | 59911785  |
| 1.4 | Dekorkappe Ausgelaufen                   | 59911786  |
| 2   | Abdeckkappe Chrom/Seidenmatt Ausgelaufen | 59906564  |
| 2   | Abdeckkappe                              | 59906563  |
| 2.2 | Befestigungshülse                        | 59906695  |
| 3   | Ringschraube, M50x1, SW45                | 59904775  |
| 4   | Kartusche, 4.8 eco                       | 59904601  |
| 4.1 | Warmwasser Begrenzer                     | 59904759  |
| 5.1 | Zugstange mit Knopf Ausgelaufen          | 59911788  |
| 5.2 | Gelenkstück                              | 59904624  |
| 5.3 | Dichtung, 37x48x3.5                      | 59911422  |
| 5.5 | Befestigungsplatte                       | 59904765  |
| 5.6 | Schraube, M8x1, SW13                     | 59904766  |
| 5.7 | Befestigungssatz                         | 59910749  |
| 5.8 | Rohr Ausgelaufen                         | 59911794  |
| 6   | Luftsprudler, M24x1 A, low pressure      | 59902692  |
| 6.1 | Luftsprudler, M22/24, ND                 | 59901553  |
| 7   | Ablaufgarnitur                           | 59911441  |
| 7   | Ablaufgarnitur Satin Ausgelaufen         | 59911442  |
| 7   | Ablaufgarnitur Chrom/Gold Ausgelaufen    | 59911450  |
| 9   | Überwurfmutter                           | 59904969  |
| 9.1 | Dichtungskit, 14.9x8.5x1                 | 59902352  |
| 9.2 | Dichtungskit, 10x8                       | 59902272  |
| 9.3 | Schlauch                                 | 59902151  |