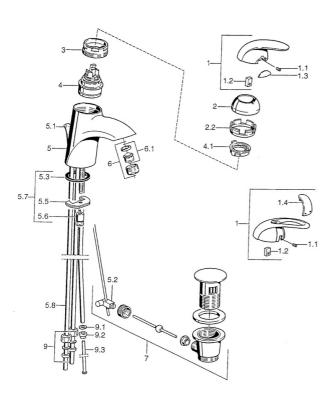

# Parti di ricambio

## SP55131100

|     | Nome                                            | Codice    |
|-----|-------------------------------------------------|-----------|
| 1   | Leva Cromo Fuori produzione                     | 599055881 |
| 1.1 | Screw, M5x8, SW2.5                              | 59904755  |
| 1.2 | Adattatore                                      | 59904778  |
| 1.3 | Tappo Fuori produzione                          | 59911785  |
| 1.4 | Tappo Fuori produzione                          | 59911786  |
| 2   | Cappuccio Cromo/Satinato Fuori produzione       | 59906564  |
| 2   | Cappuccio Cromo                                 | 59906563  |
| 2.2 | Manicotto di fissaggio                          | 59906695  |
| 3   | Vite eye, M50x1, SW45                           | 59904775  |
| 4   | Cartuccia, 4.8 eco                              | 59904601  |
| 4.1 | Hot water limiter                               | 59904759  |
| 5.1 | Asta saltarello Cromo Fuori produzione          | 59911788  |
| 5.2 | Snodo                                           | 59904624  |
| 5.3 | Giunto, 37x48x3.5                               | 59911422  |
| 5.5 | Fixing plate                                    | 59904765  |
| 5.6 | Screw, M8x1, SW13                               | 59904766  |
| 5.7 | Set di fissaggio                                | 59910749  |
| 5.8 | Fuori produzione                                | 59911794  |
| 6   | Aereatore, M24x1 A, low pressure Cromo          | 59902692  |
| 6.1 | Aereatore, M22/24, ND                           | 59901553  |
| 7   | Scarico a saltarello Cromo                      | 59911441  |
| 7   | Scarico a saltarello Satinato Fuori produzione  | 59911442  |
| 7   | Scarico a saltarello Cromo/Oro Fuori produzione | 59911450  |
| 9   | Raccordo dado                                   | 59904969  |
| 9.1 | Kit di guarnizione, 14.9x8.5x1                  | 59902352  |
| 9.2 | Kit di guarnizione, 10x8                        | 59902272  |
| 9.3 | Tubo flessibile                                 | 59902151  |