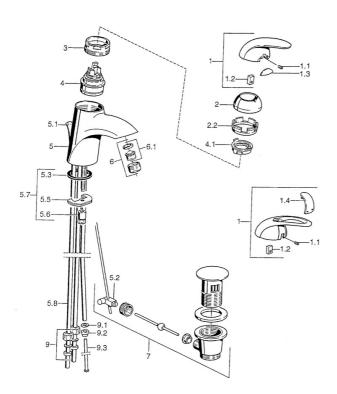

### SP55131100

|       | łebel Ausgelaufen<br>Schraube, M5x8, SW2.5 | 599055881 |
|-------|--------------------------------------------|-----------|
| 1.1 S | Schraube, M5x8, SW2.5                      |           |
|       |                                            | 59904755  |
| 1.2 K | Kunststoffadapter                          | 59904778  |
| 1.3 C | Dekorkappe Ausgelaufen                     | 59911785  |
| 1.4 C | Dekorkappe Ausgelaufen                     | 59911786  |
| 2 A   | bdeckkappe Chrom/Seidenmatt Ausgelaufen    | 59906564  |
| 2 A   | Abdeckkappe                                | 59906563  |
| 2.2 B | Befestigungshülse                          | 59906695  |
| 3 R   | Ringschraube, M50x1, SW45                  | 59904775  |
| 4 K   | Kartusche, 4.8 eco                         | 59904601  |
| 4.1 V | Varmwasser Begrenzer                       | 59904759  |
| 5.1 Z | ugstange mit Knopf Ausgelaufen             | 59911788  |
| 5.2 G | Gelenkstück                                | 59904624  |
| 5.3 D | )ichtung, 37x48x3.5                        | 59911422  |
| 5.5 B | Befestigungsplatte                         | 59904765  |
| 5.6 S | Schraube, M8x1, SW13                       | 59904766  |
| 5.7 B | Befestigungssatz                           | 59910749  |
| 5.8 R | Rohr Ausgelaufen                           | 59911794  |
| 6 L   | uftsprudler, M24x1 A, low pressure         | 59902692  |
| 6.1 L | uftsprudler, M22/24, ND                    | 59901553  |
| 7 A   | blaufgarnitur                              | 59911441  |
| 7 A   | blaufgarnitur Satin Ausgelaufen            | 59911442  |
| 7 A   | blaufgarnitur Chrom/Gold Ausgelaufen       | 59911450  |
| 9 Ü   | İberwurfmutter                             | 59904969  |
| 9.1 C | Dichtungskit, 14.9x8.5x1                   | 59902352  |
| 9.2 D | Dichtungskit, 10x8                         | 59902272  |
| 9.3 S | Schlauch                                   | 59902151  |