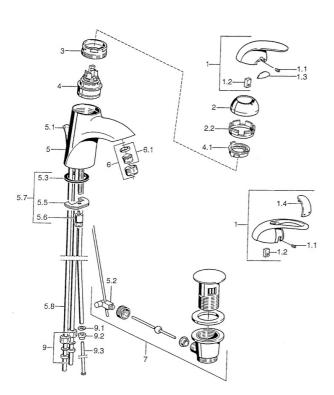

### Reserveonderdelen

#### SP55131100

|     | Naam                                   | Code      |
|-----|----------------------------------------|-----------|
| 1   | Hendel Chroom Stopgezet                | 599055881 |
| 1.1 | Schroef, M5x8, SW2.5                   | 59904755  |
| 1.2 | Joint klassiek uitloop                 | 59904778  |
| 1.3 | Sierdop Stopgezet                      | 59911785  |
| 1.4 | Sierdop Stopgezet                      | 59911786  |
| 2   | Kap Chroom/Satijn Stopgezet            | 59906564  |
| 2   | Kap Chroom                             | 59906563  |
| 2.2 | Vaststelling van de mouw               | 59906695  |
| 3   | Schroefoog, M50x1, SW45                | 59904775  |
| 4   | Binnenwerk, 4.8 eco                    | 59904601  |
| 4.1 | Hot water limiter                      | 59904759  |
| 5.1 | Trekstang Chroom Stopgezet             | 59911788  |
| 5.2 | Gewrichtstuk                           | 59904624  |
| 5.3 | Dichting, 37x48x3.5                    | 59911422  |
| 5.5 | Fixing plate                           | 59904765  |
| 5.6 | Schroef, M8x1, SW13                    | 59904766  |
| 5.7 | Bevestigingsset                        | 59910749  |
| 5.8 | Pijp Stopgezet                         | 59911794  |
| 6   | Mousseur, M24x1 A, low pressure Chroom | 59902692  |
| 6.1 | Mousseur, M22/24, ND                   | 59901553  |
| 7   | Wastegarnituur Chroom                  | 59911441  |
| 7   | Wastegarnituur Satijn Stopgezet        | 59911442  |
| 7   | Wastegarnituur Chroom/Goud Stopgezet   | 59911450  |
| 9   | Montage moer                           | 59904969  |
| 9.1 | Dichting, 14.9x8.5x1                   | 59902352  |
| 9.2 | Dichting, 10x8                         | 59902272  |
| 9.3 | Slangen                                | 59902151  |