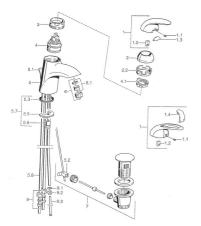

### Reserveonderdelen

#### SP55131100

|     | Naam                                   | Code      |
|-----|----------------------------------------|-----------|
| 1   | Hendel Chroom Stopgezet                | 599055881 |
| 1.1 | Schroef, M5x8, SW2.5                   | 59904755  |
| 1.2 | Joint klassiek uitloop                 | 59904778  |
| 1.3 | Sierdop Stopgezet                      | 59911785  |
| 1.4 | Sierdop Stopgezet                      | 59911786  |
| 2   | Kap Chroom/Satijn Stopgezet            | 59906564  |
| 2   | Kap Chroom                             | 59906563  |
| 2.2 | Vaststelling van de mouw               | 59906695  |
| 3   | Schroefoog, M50x1, SW45                | 59904775  |
| 4   | Binnenwerk, 4.8 eco                    | 59904601  |
| 4.1 | Hot water limiter                      | 59904759  |
| 5.1 | Trekstang Chroom Stopgezet             | 59911788  |
| 5.2 | Gewrichtstuk                           | 59904624  |
| 5.3 | Dichting, 37x48x3.5                    | 59911422  |
| 5.5 | Fixing plate                           | 59904765  |
| 5.6 | Schroef, M8x1, SW13                    | 59904766  |
| 5.7 | Bevestigingsset                        | 59910749  |
| 5.8 | Pijp Stopgezet                         | 59911794  |
| 6   | Mousseur, M24x1 A, low pressure Chroom | 59902692  |
| 6.1 | Mousseur, M22/24, ND                   | 59901553  |
| 7   | Wastegarnituur Chroom                  | 59911441  |
| 7   | Wastegarnituur Satijn Stopgezet        | 59911442  |
| 7   | Wastegarnituur Chroom/Goud Stopgezet   | 59911450  |
| 9   | Montage moer                           | 59904969  |
| 9.1 | Dichting, 14.9x8.5x1                   | 59902352  |
| 9.2 | Dichting, 10x8                         | 59902272  |
| 9.3 | Slangen                                | 59902151  |