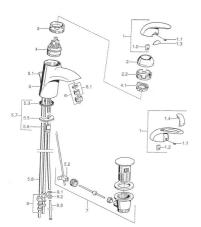

# **Spare parts**

## SP55131100

|     | Name                                   | Code      |
|-----|----------------------------------------|-----------|
| 1   | Lever Discontinued                     | 599055881 |
| 1.1 | Screw, M5x8, SW2.5                     | 59904755  |
| 1.2 | Bushing                                | 59904778  |
| 1.3 | Symbol plug Discontinued               | 59911785  |
| 1.4 | Symbol plug Discontinued               | 59911786  |
| 2   | Covering cap Chrome/Satin Discontinued | 59906564  |
| 2   | Covering cap                           | 59906563  |
| 2.2 | Fixing sleeve                          | 59906695  |
| 3   | Eye screw, M50x1, SW45                 | 59904775  |
| 4   | Cartridge, 4.8 eco                     | 59904601  |
| 4.1 | Hot water limiter                      | 59904759  |
| 5.1 | Pop-up operating rod Discontinued      | 59911788  |
| 5.2 | Swivel joint                           | 59904624  |
| 5.3 | Gasket, 37x48x3.5                      | 59911422  |
| 5.5 | Fixing plate                           | 59904765  |
| 5.6 | Screw, M8x1, SW13                      | 59904766  |
| 5.7 | Fixing set                             | 59910749  |
| 5.8 | Pipe Discontinued                      | 59911794  |
| 6   | Aerator, M24x1 A, low pressure         | 59902692  |
| 6.1 | Aerator, M22/24, ND                    | 59901553  |
| 7   | Pop-up waste                           | 59911441  |
| 7   | Pop-up waste Satin Discontinued        | 59911442  |
| 7   | Pop-up waste Chrome/Gold Discontinued  | 59911450  |
| 9   | Fitting nut                            | 59904969  |
| 9.1 | Sealing kit, 14.9x8.5x1                | 59902352  |
| 9.2 | Sealing kit, 10x8                      | 59902272  |
| 9.3 | Hose                                   | 59902151  |