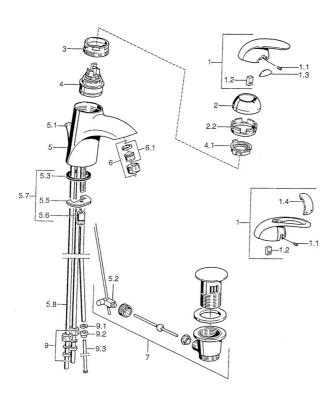

# **Spare parts**

## SP55131100

|     | Name                                   | Code      |
|-----|----------------------------------------|-----------|
| 1   | Lever Discontinued                     | 599055881 |
| 1.1 | Screw, M5x8, SW2.5                     | 59904755  |
| 1.2 | Bushing                                | 59904778  |
| 1.3 | Symbol plug Discontinued               | 59911785  |
| 1.4 | Symbol plug Discontinued               | 59911786  |
| 2   | Covering cap Chrome/Satin Discontinued | 59906564  |
| 2   | Covering cap                           | 59906563  |
| 2.2 | Fixing sleeve                          | 59906695  |
| 3   | Eye screw, M50x1, SW45                 | 59904775  |
| 4   | Cartridge, 4.8 eco                     | 59904601  |
| 4.1 | Hot water limiter                      | 59904759  |
| 5.1 | Pop-up operating rod Discontinued      | 59911788  |
| 5.2 | Swivel joint                           | 59904624  |
| 5.3 | Gasket, 37x48x3.5                      | 59911422  |
| 5.5 | Fixing plate                           | 59904765  |
| 5.6 | Screw, M8x1, SW13                      | 59904766  |
| 5.7 | Fixing set                             | 59910749  |
| 5.8 | Pipe Discontinued                      | 59911794  |
| 6   | Aerator, M24x1 A, low pressure         | 59902692  |
| 6.1 | Aerator, M22/24, ND                    | 59901553  |
| 7   | Pop-up waste                           | 59911441  |
| 7   | Pop-up waste Satin Discontinued        | 59911442  |
| 7   | Pop-up waste Chrome/Gold Discontinued  | 59911450  |
| 9   | Fitting nut                            | 59904969  |
| 9.1 | Sealing kit, 14.9x8.5x1                | 59902352  |
| 9.2 | Sealing kit, 10x8                      | 59902272  |
| 9.3 | Hose                                   | 59902151  |