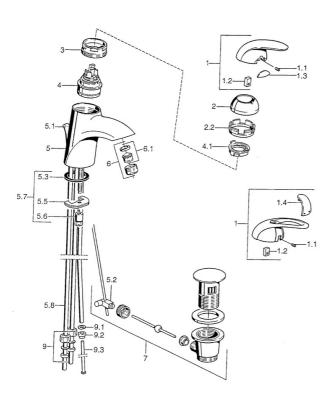

# Ersatzteile

## SP55131100

|     | Name                                     | ArtNr.    |
|-----|------------------------------------------|-----------|
| 1   | Hebel Ausgelaufen                        | 599055881 |
| 1.1 | Schraube, M5x8, SW2.5                    | 59904755  |
| 1.2 | Kunststoffadapter                        | 59904778  |
| 1.3 | Dekorkappe Ausgelaufen                   | 59911785  |
| 1.4 | Dekorkappe Ausgelaufen                   | 59911786  |
| 2   | Abdeckkappe Chrom/Seidenmatt Ausgelaufen | 59906564  |
| 2   | Abdeckkappe                              | 59906563  |
| 2.2 | Befestigungshülse                        | 59906695  |
| 3   | Ringschraube, M50x1, SW45                | 59904775  |
| 4   | Kartusche, 4.8 eco                       | 59904601  |
| 4.1 | Warmwasser Begrenzer                     | 59904759  |
| 5.1 | Zugstange mit Knopf Ausgelaufen          | 59911788  |
| 5.2 | Gelenkstück                              | 59904624  |
| 5.3 | Dichtung, 37x48x3.5                      | 59911422  |
| 5.5 | Befestigungsplatte                       | 59904765  |
| 5.6 | Schraube, M8x1, SW13                     | 59904766  |
| 5.7 | Befestigungssatz                         | 59910749  |
| 5.8 | Rohr Ausgelaufen                         | 59911794  |
| 6   | Luftsprudler, M24x1 A, low pressure      | 59902692  |
| 6.1 | Luftsprudler, M22/24, ND                 | 59901553  |
| 7   | Ablaufgarnitur                           | 59911441  |
| 7   | Ablaufgarnitur Satin Ausgelaufen         | 59911442  |
| 7   | Ablaufgarnitur Chrom/Gold Ausgelaufen    | 59911450  |
| 9   | Überwurfmutter                           | 59904969  |
| 9.1 | Dichtungskit, 14.9x8.5x1                 | 59902352  |
| 9.2 | Dichtungskit, 10x8                       | 59902272  |
| 9.3 | Schlauch                                 | 59902151  |