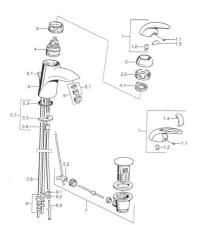

# Ersatzteile

## SP55131100

|     | Name                                     | ArtNr.    |
|-----|------------------------------------------|-----------|
| 1   | Hebel Ausgelaufen                        | 599055881 |
| 1.1 | Schraube, M5x8, SW2.5                    | 59904755  |
| 1.2 | Kunststoffadapter                        | 59904778  |
| 1.3 | Dekorkappe Ausgelaufen                   | 59911785  |
| 1.4 | Dekorkappe Ausgelaufen                   | 59911786  |
| 2   | Abdeckkappe Chrom/Seidenmatt Ausgelaufen | 59906564  |
| 2   | Abdeckkappe                              | 59906563  |
| 2.2 | Befestigungshülse                        | 59906695  |
| 3   | Ringschraube, M50x1, SW45                | 59904775  |
| 4   | Kartusche, 4.8 eco                       | 59904601  |
| 4.1 | Warmwasser Begrenzer                     | 59904759  |
| 5.1 | Zugstange mit Knopf Ausgelaufen          | 59911788  |
| 5.2 | Gelenkstück                              | 59904624  |
| 5.3 | Dichtung, 37x48x3.5                      | 59911422  |
| 5.5 | Befestigungsplatte                       | 59904765  |
| 5.6 | Schraube, M8x1, SW13                     | 59904766  |
| 5.7 | Befestigungssatz                         | 59910749  |
| 5.8 | Rohr Ausgelaufen                         | 59911794  |
| 6   | Luftsprudler, M24x1 A, low pressure      | 59902692  |
| 6.1 | Luftsprudler, M22/24, ND                 | 59901553  |
| 7   | Ablaufgarnitur                           | 59911441  |
| 7   | Ablaufgarnitur Satin Ausgelaufen         | 59911442  |
| 7   | Ablaufgarnitur Chrom/Gold Ausgelaufen    | 59911450  |
| 9   | Überwurfmutter                           | 59904969  |
| 9.1 | Dichtungskit, 14.9x8.5x1                 | 59902352  |
| 9.2 | Dichtungskit, 10x8                       | 59902272  |
| 9.3 | Schlauch                                 | 59902151  |