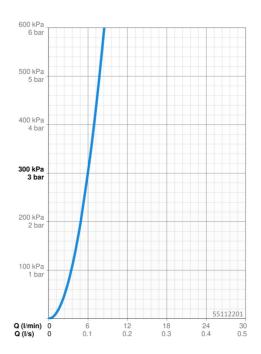

## **Technische gegevens**

Doorstromingseigenschappen

Beschermingsklasse

UN38.3

Toestemmingen en Verklaringen

| Doorstroomhoeveelheid bij 3 bar  | 6.0 / 6.0 l/min                                                                                                        |  |
|----------------------------------|------------------------------------------------------------------------------------------------------------------------|--|
| Technische eigenschappen         |                                                                                                                        |  |
| DN-maat                          | DN15                                                                                                                   |  |
| Warmwatertoevoer                 | max. +70°C                                                                                                             |  |
| Werkdruk                         | 1-10 bar                                                                                                               |  |
| Aansluitmaat                     | G3/8                                                                                                                   |  |
| Projection                       | 168 mm                                                                                                                 |  |
| Terugstroom beveiliging (EN1717) | EB                                                                                                                     |  |
| Materiaal                        | brass                                                                                                                  |  |
| Software-instellingen            |                                                                                                                        |  |
| Automatische spoeling            | off (off/12/24/48/72 h)                                                                                                |  |
| Automatische spoeling periode    | 30 s (10/30/60/120/180/240/300/600 s)                                                                                  |  |
| Max. looptijd                    | 6 s (4/6/8/10/20/60 s)                                                                                                 |  |
| Eigenschappen elektronica        |                                                                                                                        |  |
| Batterij                         | AA 1.5 V Lithium x 2, CR 2450 3 V                                                                                      |  |
| Voorschriften                    |                                                                                                                        |  |
| EU-richtlijn                     | C ∈ EMC Directive 2014/30/EU, RoHS Directive<br>2011/65/EU                                                             |  |
| EN-norm                          | EN 15091, ETSI EN 301 489-1 V1.9.2 , ETSI EN 300 328 v2.2.2<br>EN 61000-6-1:2007 , EN 61000-6-3:2007+A1:2011+AC:2012 , |  |