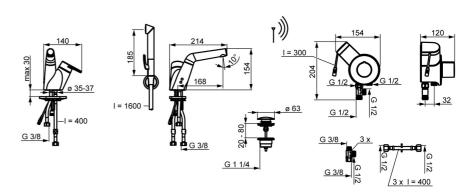

## **Technische gegevens**

Doorstromingseigenschappen

Beschermingsklasse

UN38.3

Toestemmingen en Verklaringen

| Doorstroomhoeveelheid bij 3 bar  | 6.0 / 6.0 l/min                                                                                                        |  |
|----------------------------------|------------------------------------------------------------------------------------------------------------------------|--|
| Technische eigenschappen         |                                                                                                                        |  |
| DN-maat                          | DN15                                                                                                                   |  |
| Warmwatertoevoer                 | max. +70°C                                                                                                             |  |
| Werkdruk                         | 1-10 bar                                                                                                               |  |
| Aansluitmaat                     | G3/8                                                                                                                   |  |
| Projection                       | 168 mm                                                                                                                 |  |
| Terugstroom beveiliging (EN1717) | EB                                                                                                                     |  |
| Materiaal                        | brass                                                                                                                  |  |
| Software-instellingen            |                                                                                                                        |  |
| Automatische spoeling            | off (off/12/24/48/72 h)                                                                                                |  |
| Automatische spoeling periode    | 30 s (10/30/60/120/180/240/300/600 s)                                                                                  |  |
| Max. looptijd                    | 6 s (4/6/8/10/20/60 s)                                                                                                 |  |
| Eigenschappen elektronica        |                                                                                                                        |  |
| Batterij                         | AA 1.5 V Lithium x 2, CR 2450 3 V                                                                                      |  |
| Voorschriften                    |                                                                                                                        |  |
| EU-richtlijn                     | C ∈ EMC Directive 2014/30/EU, RoHS Directive<br>2011/65/EU                                                             |  |
| EN-norm                          | EN 15091, ETSI EN 301 489-1 V1.9.2 , ETSI EN 300 328 v2.2.2<br>EN 61000-6-1:2007 , EN 61000-6-3:2007+A1:2011+AC:2012 , |  |