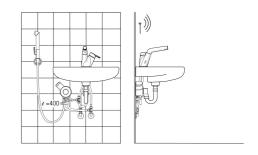

## 55112201 HANSASIGNATUR Hybrid - Wastafelkraan, 3 V Stopgezet

EAN: 4015474277878 static.hansa.com/55112201

- Wastafel
- Hybride, Batterij gestuurd, Bidetta
- Wastafelmontage
- Chroom
- Draaibare uitloop
- Temperatuurgreep
- Push open afvoergarnituur

- Handdouche, Douchehouder, Doucheslang (1500 mm)
- Op afstand bediende Smart Bidetta
- Temperatuurbegrenzer, Temperatuurbegrenzer (achteraf instelbaar)
- Thermostatische temperatuurregeling, Terugslagklep, Vuilfilter(s), Ø 40 mm keramisch binnenwerk voor debiet en temperatuur instelling
- Controle eenheid
- Flexibele aansluitslang(en)
- Software instellingen zijn aan te passen (met magneet of met magneetsleutel), Oppervlakte met watercontact zonder nikkelcoating

## **Technische gegevens**

Doorstromingseigenschappen

Beschermingsklasse

UN38.3

Toestemmingen en Verklaringen

| Doorstroomhoeveelheid bij 3 bar  | 6.0 / 6.0 l/min                                                                                                        |  |
|----------------------------------|------------------------------------------------------------------------------------------------------------------------|--|
| Technische eigenschappen         |                                                                                                                        |  |
| DN-maat                          | DN15                                                                                                                   |  |
| Warmwatertoevoer                 | max. +70°C                                                                                                             |  |
| Werkdruk                         | 1-10 bar                                                                                                               |  |
| Aansluitmaat                     | G3/8                                                                                                                   |  |
| Projection                       | 168 mm                                                                                                                 |  |
| Terugstroom beveiliging (EN1717) | EB                                                                                                                     |  |
| Materiaal                        | brass                                                                                                                  |  |
| Software-instellingen            |                                                                                                                        |  |
| Automatische spoeling            | off (off/12/24/48/72 h)                                                                                                |  |
| Automatische spoeling periode    | 30 s (10/30/60/120/180/240/300/600 s)                                                                                  |  |
| Max. looptijd                    | 6 s (4/6/8/10/20/60 s)                                                                                                 |  |
| Eigenschappen elektronica        |                                                                                                                        |  |
| Batterij                         | AA 1.5 V Lithium x 2, CR 2450 3 V                                                                                      |  |
| Voorschriften                    |                                                                                                                        |  |
| EU-richtlijn                     | C ∈ EMC Directive 2014/30/EU, RoHS Directive<br>2011/65/EU                                                             |  |
| EN-norm                          | EN 15091, ETSI EN 301 489-1 V1.9.2 , ETSI EN 300 328 v2.2.2<br>EN 61000-6-1:2007 , EN 61000-6-3:2007+A1:2011+AC:2012 , |  |