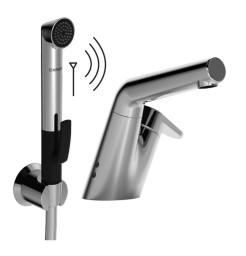

## 55112201 HANSASIGNATUR Hybrid - Wastafelkraan, 3 V Stopgezet

EAN: 4015474277878 static.hansa.com/55112201

- Wastafel
- Hybride, Batterij gestuurd, Bidetta
- Wastafelmontage
- Chroom
- Draaibare uitloop
- Temperatuurgreep
- Push open afvoergarnituur

- Handdouche, Douchehouder, Doucheslang (1500 mm)
- Op afstand bediende Smart Bidetta
- Temperatuurbegrenzer, Temperatuurbegrenzer (achteraf instelbaar)
- Thermostatische temperatuurregeling, Terugslagklep, Vuilfilter(s), Ø 40 mm keramisch binnenwerk voor debiet en temperatuur instelling
- Controle eenheid
- Flexibele aansluitslang(en)
- Software instellingen zijn aan te passen (met magneet of met magneetsleutel), Oppervlakte met watercontact zonder nikkelcoating