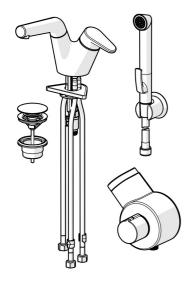

## Reserveonderdelen

## SP55112201

| Naam                                   | Code                                                                                                                                                                                                                                                                                                                                                                                                                                                                                                         |
|----------------------------------------|--------------------------------------------------------------------------------------------------------------------------------------------------------------------------------------------------------------------------------------------------------------------------------------------------------------------------------------------------------------------------------------------------------------------------------------------------------------------------------------------------------------|
| Hendel Chroom                          | 59914340                                                                                                                                                                                                                                                                                                                                                                                                                                                                                                     |
| Sierdop                                | 59914341                                                                                                                                                                                                                                                                                                                                                                                                                                                                                                     |
| Kap Chroom Stopgezet                   | 59914342                                                                                                                                                                                                                                                                                                                                                                                                                                                                                                     |
| Schroefring, M42x1.5, SW 38            | 59914128                                                                                                                                                                                                                                                                                                                                                                                                                                                                                                     |
| Binnenwerk, 4.0 Classic                | 59914129                                                                                                                                                                                                                                                                                                                                                                                                                                                                                                     |
| O-ring, 53.64x2.62 Stopgezet           | 59914369                                                                                                                                                                                                                                                                                                                                                                                                                                                                                                     |
| Verstevigingsplaat                     | 59910008                                                                                                                                                                                                                                                                                                                                                                                                                                                                                                     |
| Bevestigingsschroeven, M6x65 Stopgezet | 59914259                                                                                                                                                                                                                                                                                                                                                                                                                                                                                                     |
| Bevestiging met bout                   | 59914344                                                                                                                                                                                                                                                                                                                                                                                                                                                                                                     |
| "Pop up" afvoer Chroom                 | 59913988                                                                                                                                                                                                                                                                                                                                                                                                                                                                                                     |
| Uitloop Chroom                         | 59914343                                                                                                                                                                                                                                                                                                                                                                                                                                                                                                     |
| Mousseur en sleutel, M18.5x1 Chroom    | 59914350                                                                                                                                                                                                                                                                                                                                                                                                                                                                                                     |
| Fotocel, 3 V                           | 59914347                                                                                                                                                                                                                                                                                                                                                                                                                                                                                                     |
| Batterij, CR2450 3 V Lithium           | 59914137                                                                                                                                                                                                                                                                                                                                                                                                                                                                                                     |
| Controle eenheid, 3 V /RF Stopgezet    | 59914623                                                                                                                                                                                                                                                                                                                                                                                                                                                                                                     |
| Batterij, 1.5 V AA Lithium             | 59914136                                                                                                                                                                                                                                                                                                                                                                                                                                                                                                     |
| Ventiel, 3 V                           | 59914125                                                                                                                                                                                                                                                                                                                                                                                                                                                                                                     |
| Membraam voor ventiel                  | 1006500V                                                                                                                                                                                                                                                                                                                                                                                                                                                                                                     |
| Membraan Stopgezet                     | 59914126                                                                                                                                                                                                                                                                                                                                                                                                                                                                                                     |
| Thermostaat/binnenwerk, 3.4            | 59914114                                                                                                                                                                                                                                                                                                                                                                                                                                                                                                     |
| Temperatuur hendel Stopgezet           | 59914134                                                                                                                                                                                                                                                                                                                                                                                                                                                                                                     |
| Terugslagklep, DN15                    | 59914250                                                                                                                                                                                                                                                                                                                                                                                                                                                                                                     |
|                                        | Hendel Chroom Sierdop Kap Chroom Stopgezet Schroefring, M42x1.5, SW 38 Binnenwerk, 4.0 Classic O-ring, 53.64x2.62 Stopgezet Verstevigingsplaat Bevestigingsschroeven, M6x65 Stopgezet Bevestiging met bout "Pop up" afvoer Chroom Uitloop Chroom Mousseur en sleutel, M18.5x1 Chroom Fotocel, 3 V Batterij, CR2450 3 V Lithium Controle eenheid, 3 V /RF Stopgezet Batterij, 1.5 V AA Lithium Ventiel, 3 V Membraam voor ventiel Membraan Stopgezet Thermostaat/binnenwerk, 3.4 Temperatuur hendel Stopgezet |