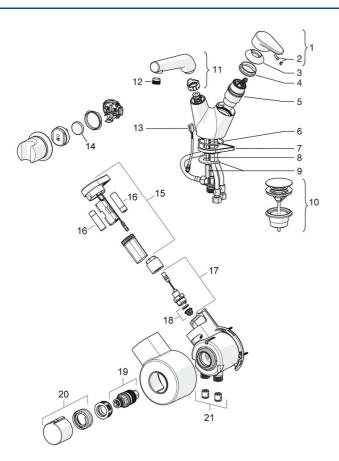

## Reserveonderdelen

## SP55112201

| Naam                                   | Code                                                                                                                                                                                                                                                                                                                                                                                                                                                                                                         |
|----------------------------------------|--------------------------------------------------------------------------------------------------------------------------------------------------------------------------------------------------------------------------------------------------------------------------------------------------------------------------------------------------------------------------------------------------------------------------------------------------------------------------------------------------------------|
| Hendel Chroom                          | 59914340                                                                                                                                                                                                                                                                                                                                                                                                                                                                                                     |
| Sierdop                                | 59914341                                                                                                                                                                                                                                                                                                                                                                                                                                                                                                     |
| Kap Chroom Stopgezet                   | 59914342                                                                                                                                                                                                                                                                                                                                                                                                                                                                                                     |
| Schroefring, M42x1.5, SW 38            | 59914128                                                                                                                                                                                                                                                                                                                                                                                                                                                                                                     |
| Binnenwerk, 4.0 Classic                | 59914129                                                                                                                                                                                                                                                                                                                                                                                                                                                                                                     |
| O-ring, 53.64x2.62 Stopgezet           | 59914369                                                                                                                                                                                                                                                                                                                                                                                                                                                                                                     |
| Verstevigingsplaat                     | 59910008                                                                                                                                                                                                                                                                                                                                                                                                                                                                                                     |
| Bevestigingsschroeven, M6x65 Stopgezet | 59914259                                                                                                                                                                                                                                                                                                                                                                                                                                                                                                     |
| Bevestiging met bout                   | 59914344                                                                                                                                                                                                                                                                                                                                                                                                                                                                                                     |
| "Pop up" afvoer Chroom                 | 59913988                                                                                                                                                                                                                                                                                                                                                                                                                                                                                                     |
| Uitloop Chroom                         | 59914343                                                                                                                                                                                                                                                                                                                                                                                                                                                                                                     |
| Mousseur en sleutel, M18.5x1 Chroom    | 59914350                                                                                                                                                                                                                                                                                                                                                                                                                                                                                                     |
| Fotocel, 3 V                           | 59914347                                                                                                                                                                                                                                                                                                                                                                                                                                                                                                     |
| Batterij, CR2450 3 V Lithium           | 59914137                                                                                                                                                                                                                                                                                                                                                                                                                                                                                                     |
| Controle eenheid, 3 V /RF Stopgezet    | 59914623                                                                                                                                                                                                                                                                                                                                                                                                                                                                                                     |
| Batterij, 1.5 V AA Lithium             | 59914136                                                                                                                                                                                                                                                                                                                                                                                                                                                                                                     |
| Ventiel, 3 V                           | 59914125                                                                                                                                                                                                                                                                                                                                                                                                                                                                                                     |
| Membraam voor ventiel                  | 1006500V                                                                                                                                                                                                                                                                                                                                                                                                                                                                                                     |
| Membraan Stopgezet                     | 59914126                                                                                                                                                                                                                                                                                                                                                                                                                                                                                                     |
| Thermostaat/binnenwerk, 3.4            | 59914114                                                                                                                                                                                                                                                                                                                                                                                                                                                                                                     |
| Temperatuur hendel Stopgezet           | 59914134                                                                                                                                                                                                                                                                                                                                                                                                                                                                                                     |
| Terugslagklep, DN15                    | 59914250                                                                                                                                                                                                                                                                                                                                                                                                                                                                                                     |
|                                        | Hendel Chroom Sierdop Kap Chroom Stopgezet Schroefring, M42x1.5, SW 38 Binnenwerk, 4.0 Classic O-ring, 53.64x2.62 Stopgezet Verstevigingsplaat Bevestigingsschroeven, M6x65 Stopgezet Bevestiging met bout "Pop up" afvoer Chroom Uitloop Chroom Mousseur en sleutel, M18.5x1 Chroom Fotocel, 3 V Batterij, CR2450 3 V Lithium Controle eenheid, 3 V /RF Stopgezet Batterij, 1.5 V AA Lithium Ventiel, 3 V Membraam voor ventiel Membraan Stopgezet Thermostaat/binnenwerk, 3.4 Temperatuur hendel Stopgezet |