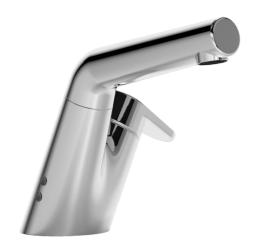

EAN: 4015474278035 static.hansa.com/55102281

- Waschtisch
- Hybrid, Batteriebetrieb
- Standmontage
- Chrom
- Schwenkbarer Auslauf, Ausziehbarer Auslauf
- Temperatureinstellgriff

- Push-Open-Ablaufgarnitur
- Temperaturbegrenzer, Heißwassersperre einstellbar (im Lieferumfang enthalten)
- Thermostatkartusche zur Temperaturreglung, Rückflussverhinderer, Ø 4.0 Steuerpatrone mit keramischen Dichtscheiben zur Wassermengen- und Temperatureinstellung
- Anschluss über flexible Druckschläuche
- Softwareeinstellungen per Magnetschlüssel veränderbar, Wasserwege ohne Nickelbeschichtung