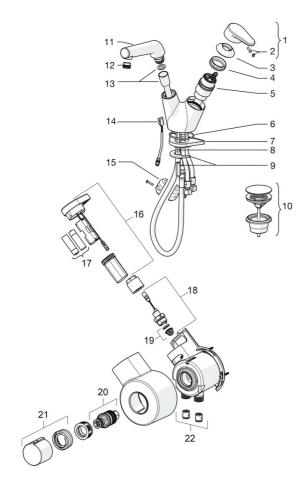

#### SP55102281

|    | Name                                    | ArtNr.   |
|----|-----------------------------------------|----------|
| 1  | Hebel                                   | 59914340 |
| 2  | Dekorkappe                              | 59914341 |
| 3  | Abdeckkappe Ausgelaufen                 | 59914342 |
| 4  | Spann-Mutter, M42x1.5, SW 38            | 59914128 |
| 5  | Kartusche, 4.0 Classic                  | 59914129 |
| 6  | O-Ring, 53.64x2.62 Ausgelaufen          | 59914369 |
| 7  | PVC-Befestigungsplatte                  | 59910008 |
| 8  | Befestigungsschraube, M6x65 Ausgelaufen | 59914259 |
| 9  | Befestigungsplatte mit Mutter           | 59914344 |
| 10 | Ablaufgarnitur Push-Open                | 59913988 |
| 11 | Ausziehbarer Auslauf, (-2018)           | 59914346 |
| 11 | Ausziehbarer Auslauf, (2018-)           | 59914711 |
| 12 | Luftsprudler und Schlüssel, M18.5x1     | 59914350 |
| 13 | Schlauch, L=1500, G1/2-M15x1            | 59914345 |
| 14 | Sensor, 3 V                             | 59914347 |
| 15 | Gegengewicht                            | 59914039 |
| 16 | Kontrolleinheit, 3 V /RF Ausgelaufen    | 59914623 |
| 17 | Batterie, 1.5 V AA Lithium              | 59914136 |
| 18 | Magnetventil komplett, 3 V              | 59914125 |
| 19 | Membrane für Magnetventil               | 1006500V |
| 19 | Membrane Ausgelaufen                    | 59914126 |
| 20 | Thermostatkartusche, 3.4                | 59914114 |
| 21 | Temperatur-Wählgriff Ausgelaufen        | 59914134 |
| 22 | RV-Patrone, DN15                        | 59914250 |