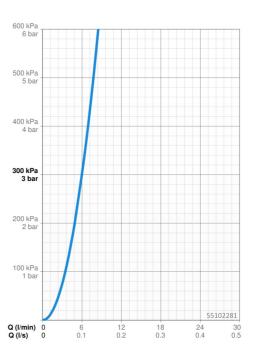

### **Technische Daten**

| Durchfluss bei 3 bar           | 6.0 l/min                                                                                                                                                                            |
|--------------------------------|--------------------------------------------------------------------------------------------------------------------------------------------------------------------------------------|
| Fechnische Eigenschaften       |                                                                                                                                                                                      |
| DN-Größe (Nennmaß)             | DN15                                                                                                                                                                                 |
| Warmwasserversorgung           | max. +70°C                                                                                                                                                                           |
| Arbeitsdruck                   | 1-10 bar                                                                                                                                                                             |
| Anschlussgröße                 | G3/8                                                                                                                                                                                 |
| Ausladung                      | 168 mm                                                                                                                                                                               |
| Sicherungseinrichtung (EN1717) | EB                                                                                                                                                                                   |
| Werkstoff                      | Messing                                                                                                                                                                              |
| Software-Einstellungen         |                                                                                                                                                                                      |
| Hygienespülung                 | off (off/12/24/48/72 h)                                                                                                                                                              |
| Dauer Hygienespülung           | 30 s (10/30/60/120/180/240/300/600 s)                                                                                                                                                |
| Elektronische Eigenschaften    |                                                                                                                                                                                      |
| Batterie                       | AA 1.5 V Lithium x 2                                                                                                                                                                 |
| /orschriften                   |                                                                                                                                                                                      |
| EU Directive                   | C € EMC Directive 2014/30/EU , RoHS Directive                                                                                                                                        |
|                                | 2011/65/EU                                                                                                                                                                           |
| EN Standard                    | EN 15091, ETSI EN 301 489-1 V1.9.2 , ETSI EN 300 328 v2.2.2 ,<br>EN 61000-6-1:2007 , EN 61000-6-3:2007+A1:2011+AC:2012 ,<br>EN 60335-1:2012+A11+A13+A1+A14+A2+A15:2021, Part 19.11.4 |
| Schutzklasse                   | IP 55                                                                                                                                                                                |
|                                |                                                                                                                                                                                      |
| Zulassungen und Deklarationen  |                                                                                                                                                                                      |