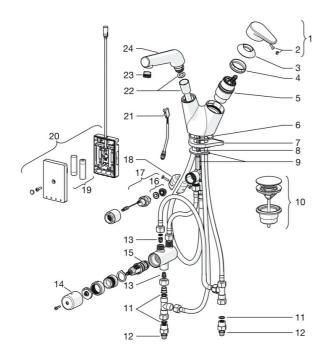

#### SP55102281J

|      | Name                                    | ArtNr.   |
|------|-----------------------------------------|----------|
| 1    | Hebel                                   | 59914340 |
| 2    | Dekorkappe                              | 59914341 |
| 3    | Abdeckkappe Ausgelaufen                 | 59914342 |
| 4    | Spann-Mutter, M42x1.5, SW 38            | 59914128 |
| 5    | Kartusche, 4.0 Classic                  | 59914129 |
| 6    | O-Ring, 53.64x2.62 Ausgelaufen          | 59914369 |
| 7    | PVC-Befestigungsplatte                  | 59910008 |
| 8    | Befestigungsschraube, M6x65 Ausgelaufen | 59914259 |
| 9    | Befestigungsplatte mit Mutter           | 59914344 |
| 10   | Ablaufgarnitur Push-Open                | 59913988 |
| 11   | Dichtungskit, 15x10x1                   | 59902927 |
| 12   | Schmutzfangsiebe                        | 59914085 |
| 13   | RV-Patrone, DN8                         | 59914030 |
| 14   | Griff                                   | 59914171 |
| 15   | Thermostatkartusche, 2.7                | 59913823 |
| 16   | Membrane für Magnetventil               | 1006500V |
| 16   | Membrane Ausgelaufen                    | 59914126 |
| 17   | Magnetventil komplett, 3 V              | 59914125 |
| 18   | Gegengewicht                            | 59914039 |
| 19   | Batterie, 1.5 V AA Lithium              | 59914136 |
| 20   | Kontrolleinheit, 3 V Ausgelaufen        | 59914348 |
| 21   | Sensor, 3 V                             | 59914347 |
| 22   | Schlauch, L=1500, G1/2-M15x1            | 59914345 |
| 23   | Luftsprudler und Schlüssel, M18.5x1     | 59914350 |
| 24   | Ausziehbarer Auslauf, (-2018)           | 59914346 |
| N.I. | Anschlußschlauch, L=430, G3/8-M8x1      | 59913964 |
| N.I. | Schlüssel, 38 mm                        | 59914176 |
| N.I. | Steckschlüssel, 9 mm                    | 59914181 |
|      |                                         |          |