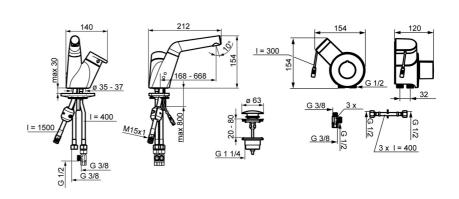

### **Technische Daten**

| Durchfluss bei 3 bar           | 6.0 l/min                                                                                                                                                                            |
|--------------------------------|--------------------------------------------------------------------------------------------------------------------------------------------------------------------------------------|
| Fechnische Eigenschaften       |                                                                                                                                                                                      |
| DN-Größe (Nennmaß)             | DN15                                                                                                                                                                                 |
| Warmwasserversorgung           | max. +70°C                                                                                                                                                                           |
| Arbeitsdruck                   | 1-10 bar                                                                                                                                                                             |
| Anschlussgröße                 | G3/8                                                                                                                                                                                 |
| Ausladung                      | 168 mm                                                                                                                                                                               |
| Sicherungseinrichtung (EN1717) | EB                                                                                                                                                                                   |
| Werkstoff                      | Messing                                                                                                                                                                              |
| Software-Einstellungen         |                                                                                                                                                                                      |
| Hygienespülung                 | off (off/12/24/48/72 h)                                                                                                                                                              |
| Dauer Hygienespülung           | 30 s (10/30/60/120/180/240/300/600 s)                                                                                                                                                |
| Elektronische Eigenschaften    |                                                                                                                                                                                      |
| Batterie                       | AA 1.5 V Lithium x 2                                                                                                                                                                 |
| /orschriften                   |                                                                                                                                                                                      |
| EU Directive                   | C € EMC Directive 2014/30/EU , RoHS Directive                                                                                                                                        |
|                                | 2011/65/EU                                                                                                                                                                           |
| EN Standard                    | EN 15091, ETSI EN 301 489-1 V1.9.2 , ETSI EN 300 328 v2.2.2 ,<br>EN 61000-6-1:2007 , EN 61000-6-3:2007+A1:2011+AC:2012 ,<br>EN 60335-1:2012+A11+A13+A1+A14+A2+A15:2021, Part 19.11.4 |
| Schutzklasse                   | IP 55                                                                                                                                                                                |
|                                |                                                                                                                                                                                      |
| Zulassungen und Deklarationen  |                                                                                                                                                                                      |