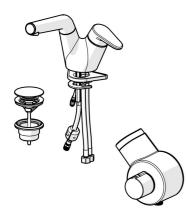

## Ersatzteile

#### SP55102281

|    | Name                                    | ArtNr.   |
|----|-----------------------------------------|----------|
| 1  | Hebel                                   | 59914340 |
| 2  | Dekorkappe                              | 59914341 |
| 3  | Abdeckkappe Ausgelaufen                 | 59914342 |
| 4  | Spann-Mutter, M42x1.5, SW 38            | 59914128 |
| 5  | Kartusche, 4.0 Classic                  | 59914129 |
| 6  | O-Ring, 53.64x2.62 Ausgelaufen          | 59914369 |
| 7  | PVC-Befestigungsplatte                  | 59910008 |
| 8  | Befestigungsschraube, M6x65 Ausgelaufen | 59914259 |
| 9  | Befestigungsplatte mit Mutter           | 59914344 |
| 10 | Ablaufgarnitur Push-Open                | 59913988 |
| 11 | Ausziehbarer Auslauf, (-2018)           | 59914346 |
| 11 | Ausziehbarer Auslauf, (2018-)           | 59914711 |
| 12 | Luftsprudler und Schlüssel, M18.5x1     | 59914350 |
| 13 | Schlauch, L=1500, G1/2-M15x1            | 59914345 |
| 14 | Sensor, 3 V                             | 59914347 |
| 15 | Gegengewicht                            | 59914039 |
| 16 | Kontrolleinheit, 3 V /RF Ausgelaufen    | 59914623 |
| 17 | Batterie, 1.5 V AA Lithium              | 59914136 |
| 18 | Magnetventil komplett, 3 V              | 59914125 |
| 19 | Membrane für Magnetventil               | 1006500V |
| 19 | Membrane Ausgelaufen                    | 59914126 |
| 20 | Thermostatkartusche, 3.4                | 59914114 |
| 21 | Temperatur-Wählgriff Ausgelaufen        | 59914134 |
| 22 | RV-Patrone, DN15                        | 59914250 |

#### SP55102281J

|      | Name                                    | ArtNr.   |
|------|-----------------------------------------|----------|
| 1    | Hebel                                   | 59914340 |
| 2    | Dekorkappe                              | 59914341 |
| 3    | Abdeckkappe Ausgelaufen                 | 59914342 |
| 4    | Spann-Mutter, M42x1.5, SW 38            | 59914128 |
| 5    | Kartusche, 4.0 Classic                  | 59914129 |
| 6    | O-Ring, 53.64x2.62 Ausgelaufen          | 59914369 |
| 7    | PVC-Befestigungsplatte                  | 59910008 |
| 8    | Befestigungsschraube, M6x65 Ausgelaufen | 59914259 |
| 9    | Befestigungsplatte mit Mutter           | 59914344 |
| 10   | Ablaufgarnitur Push-Open                | 59913988 |
| 11   | Dichtungskit, 15x10x1                   | 59902927 |
| 12   | Schmutzfangsiebe                        | 59914085 |
| 13   | RV-Patrone, DN8                         | 59914030 |
| 14   | Griff                                   | 59914171 |
| 15   | Thermostatkartusche, 2.7                | 59913823 |
| 16   | Membrane für Magnetventil               | 1006500V |
| 16   | Membrane Ausgelaufen                    | 59914126 |
| 17   | Magnetventil komplett, 3 V              | 59914125 |
| 18   | Gegengewicht                            | 59914039 |
| 19   | Batterie, 1.5 V AA Lithium              | 59914136 |
| 20   | Kontrolleinheit, 3 V Ausgelaufen        | 59914348 |
| 21   | Sensor, 3 V                             | 59914347 |
| 22   | Schlauch, L=1500, G1/2-M15x1            | 59914345 |
| 23   | Luftsprudler und Schlüssel, M18.5x1     | 59914350 |
| 24   | Ausziehbarer Auslauf, (-2018)           | 59914346 |
| N.I. | Anschlußschlauch, L=430, G3/8-M8x1      | 59913964 |
| N.I. | Schlüssel, 38 mm                        | 59914176 |
| N.I. | Steckschlüssel, 9 mm                    | 59914181 |
|      |                                         |          |