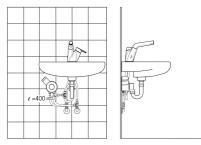

EAN: 4015474278035 static.hansa.com/55102281

- Waschtisch
- Hybrid, Batteriebetrieb
- Standmontage
- Chrom
- Schwenkbarer Auslauf, Ausziehbarer Auslauf
- Temperatureinstellgriff

- Push-Open-Ablaufgarnitur
- Temperaturbegrenzer, Heißwassersperre einstellbar (im Lieferumfang enthalten)
- Thermostatkartusche zur Temperaturreglung, Rückflussverhinderer, Ø 4.0 Steuerpatrone mit keramischen Dichtscheiben zur Wassermengen- und Temperatureinstellung
- Anschluss über flexible Druckschläuche
- Softwareeinstellungen per Magnetschlüssel veränderbar, Wasserwege ohne Nickelbeschichtung

### **Technische Daten**

| Durchfluss bei 3 bar           | 6.0 l/min                                                                                                                                                                            |
|--------------------------------|--------------------------------------------------------------------------------------------------------------------------------------------------------------------------------------|
| Fechnische Eigenschaften       |                                                                                                                                                                                      |
| DN-Größe (Nennmaß)             | DN15                                                                                                                                                                                 |
| Warmwasserversorgung           | max. +70°C                                                                                                                                                                           |
| Arbeitsdruck                   | 1-10 bar                                                                                                                                                                             |
| Anschlussgröße                 | G3/8                                                                                                                                                                                 |
| Ausladung                      | 168 mm                                                                                                                                                                               |
| Sicherungseinrichtung (EN1717) | EB                                                                                                                                                                                   |
| Werkstoff                      | Messing                                                                                                                                                                              |
| Software-Einstellungen         |                                                                                                                                                                                      |
| Hygienespülung                 | off (off/12/24/48/72 h)                                                                                                                                                              |
| Dauer Hygienespülung           | 30 s (10/30/60/120/180/240/300/600 s)                                                                                                                                                |
| Elektronische Eigenschaften    |                                                                                                                                                                                      |
| Batterie                       | AA 1.5 V Lithium x 2                                                                                                                                                                 |
| /orschriften                   |                                                                                                                                                                                      |
| EU Directive                   | C € EMC Directive 2014/30/EU , RoHS Directive                                                                                                                                        |
|                                | 2011/65/EU                                                                                                                                                                           |
| EN Standard                    | EN 15091, ETSI EN 301 489-1 V1.9.2 , ETSI EN 300 328 v2.2.2 ,<br>EN 61000-6-1:2007 , EN 61000-6-3:2007+A1:2011+AC:2012 ,<br>EN 60335-1:2012+A11+A13+A1+A14+A2+A15:2021, Part 19.11.4 |
| Schutzklasse                   | IP 55                                                                                                                                                                                |
|                                |                                                                                                                                                                                      |
| Zulassungen und Deklarationen  |                                                                                                                                                                                      |