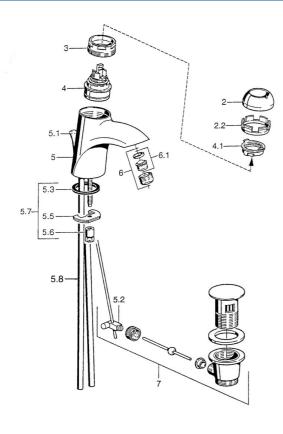

### Náhradné diely

#### SP55092100

|      | Názov                                          | Kód      |
|------|------------------------------------------------|----------|
| 2    | Krytka Chróm/Saténová Ukončené                 | 59906564 |
| 2    | Krytka                                         | 59906563 |
| 2.2  | Upevňovacia objímka                            | 59906695 |
| 3    | Očné skrutka, M50x1, SW45                      | 59904775 |
| 4    | Kartuš, 4.8 eco                                | 59904601 |
| 4    | Kartuš, 4.8 Eco-Top                            | 59911431 |
| 4.1  | Hot water limiter                              | 59904759 |
| 5.1  | Ovládacie tiahlo Ukončené                      | 59911788 |
| 5.2  | Spojovací diel tiahla                          | 59904624 |
| 5.3  | Tesnenie, 37x48x3.5                            | 59911422 |
| 5.5  |                                                | 59904765 |
| 5.6  | Skrutka, M8x1, SW13                            | 59904766 |
| 5.7  | Upevňovací set                                 | 59910749 |
| 5.8  |                                                | 59911791 |
| 6    | Aerator, M24x1 Zlatá Ukončené                  | 59904772 |
| 6    | Aerator, M24x1 STD HC A                        | 59902366 |
| 6.1  | Aerator, M22/24 A                              | 59902081 |
| 7    | Vypúšťací ventil umývadla                      | 59911441 |
| 7    | Vypúšťací ventil umývadla Chróm/Zlatá Ukončené | 59911450 |
| 7    | Vypúšťací ventil umývadla Saténová Ukončené    | 59911442 |
| N.I. | Montážny kit                                   | 59913083 |