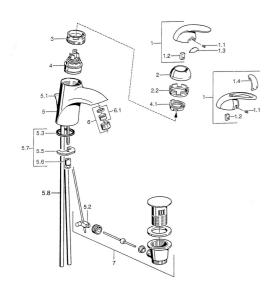

### Náhradné diely

#### SP55092100

|      | Názov                                          | Kód      |
|------|------------------------------------------------|----------|
| 2    | Krytka Chróm/Saténová Ukončené                 | 59906564 |
| 2    | Krytka                                         | 59906563 |
| 2.2  | Upevňovacia objímka                            | 59906695 |
| 3    | Očné skrutka, M50x1, SW45                      | 59904775 |
| 4    | Kartuš, 4.8 eco                                | 59904601 |
| 4    | Kartuš, 4.8 Eco-Top                            | 59911431 |
| 4.1  | Hot water limiter                              | 59904759 |
| 5.1  | Ovládacie tiahlo Ukončené                      | 59911788 |
| 5.2  | Spojovací diel tiahla                          | 59904624 |
| 5.3  | Tesnenie, 37x48x3.5                            | 59911422 |
| 5.5  |                                                | 59904765 |
| 5.6  | Skrutka, M8x1, SW13                            | 59904766 |
| 5.7  | Upevňovací set                                 | 59910749 |
| 5.8  |                                                | 59911791 |
| 6    | Aerator, M24x1 Zlatá Ukončené                  | 59904772 |
| 6    | Aerator, M24x1 STD HC A                        | 59902366 |
| 6.1  | Aerator, M22/24 A                              | 59902081 |
| 7    | Vypúšťací ventil umývadla                      | 59911441 |
| 7    | Vypúšťací ventil umývadla Chróm/Zlatá Ukončené | 59911450 |
| 7    | Vypúšťací ventil umývadla Saténová Ukončené    | 59911442 |
| N.I. | Montážny kit                                   | 59913083 |