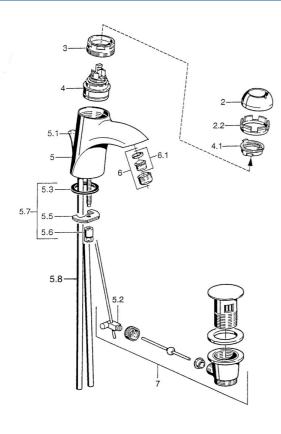

## Parti di ricambio

### SP55092100

|      | Nome                                            | Codice   |
|------|-------------------------------------------------|----------|
| 2    | Cappuccio Cromo/Satinato Fuori produzione       | 59906564 |
| 2    | Cappuccio Cromo                                 | 59906563 |
| 2.2  | Manicotto di fissaggio                          | 59906695 |
| 3    | Vite eye, M50x1, SW45                           | 59904775 |
| 4    | Cartuccia, 4.8 eco                              | 59904601 |
| 4    | Cartuccia, 4.8 Eco-Top                          | 59911431 |
| 4.1  | Hot water limiter                               | 59904759 |
| 5.1  | Asta saltarello Cromo Fuori produzione          | 59911788 |
| 5.2  | Snodo                                           | 59904624 |
| 5.3  | Giunto, 37x48x3.5                               | 59911422 |
| 5.5  | Fixing plate                                    | 59904765 |
| 5.6  | Screw, M8x1, SW13                               | 59904766 |
| 5.7  | Set di fissaggio                                | 59910749 |
| 5.8  | Innesto per installazione Cromo                 | 59911791 |
| 6    | Aereatore, M24x1 Oro Fuori produzione           | 59904772 |
| 6    | Aereatore, M24x1 STD HC A Cromo                 | 59902366 |
| 6.1  | Aereatore, M22/24 A                             | 59902081 |
| 7    | Scarico a saltarello Cromo                      | 59911441 |
| 7    | Scarico a saltarello Cromo/Oro Fuori produzione | 59911450 |
| 7    | Scarico a saltarello Satinato Fuori produzione  | 59911442 |
| N.I. | Kit di installazione                            | 59913083 |