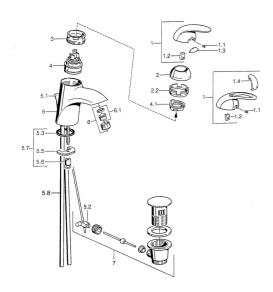

## Parti di ricambio

### SP55092100

|      | Nome                                            | Codice   |
|------|-------------------------------------------------|----------|
| 2    | Cappuccio Cromo/Satinato Fuori produzione       | 59906564 |
| 2    | Cappuccio Cromo                                 | 59906563 |
| 2.2  | Manicotto di fissaggio                          | 59906695 |
| 3    | Vite eye, M50x1, SW45                           | 59904775 |
| 4    | Cartuccia, 4.8 eco                              | 59904601 |
| 4    | Cartuccia, 4.8 Eco-Top                          | 59911431 |
| 4.1  | Hot water limiter                               | 59904759 |
| 5.1  | Asta saltarello Cromo Fuori produzione          | 59911788 |
| 5.2  | Snodo                                           | 59904624 |
| 5.3  | Giunto, 37x48x3.5                               | 59911422 |
| 5.5  | Fixing plate                                    | 59904765 |
| 5.6  | Screw, M8x1, SW13                               | 59904766 |
| 5.7  | Set di fissaggio                                | 59910749 |
| 5.8  | Innesto per installazione Cromo                 | 59911791 |
| 6    | Aereatore, M24x1 Oro Fuori produzione           | 59904772 |
| 6    | Aereatore, M24x1 STD HC A Cromo                 | 59902366 |
| 6.1  | Aereatore, M22/24 A                             | 59902081 |
| 7    | Scarico a saltarello Cromo                      | 59911441 |
| 7    | Scarico a saltarello Cromo/Oro Fuori produzione | 59911450 |
| 7    | Scarico a saltarello Satinato Fuori produzione  | 59911442 |
| N.I. | Kit di installazione                            | 59913083 |