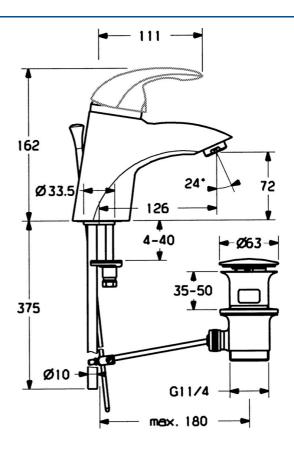

### Technické údaje

#### Technické vlastnosti

Dodávka teplej vody Pracovný tlak Materiál

### max. +80°C 0.5-10 bar Mosadz