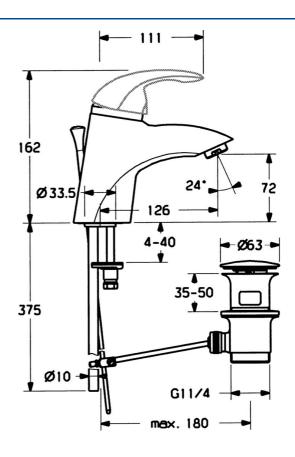

# 5509210092 HANSASTAR - Miscelatore lavabo

EAN: 4015474000827 static.hansa.com/5509210092

Monocomando

Montaggio d'appoggio

• Lavabo

.

•

- Bocca fissa
- Senza leva di comando

#### **Caratteristiche tecniche**

Fornitura di acqua calda Pressione di esercizio Materiale max. +80°C 0.5-10 bar Ottone