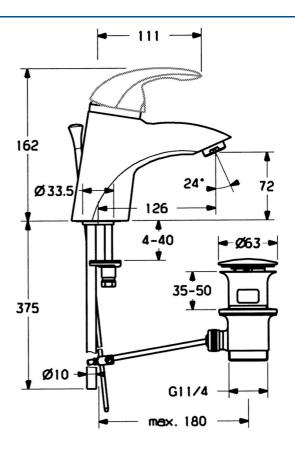

#### **Caratteristiche tecniche**

Fornitura di acqua calda Pressione di esercizio Materiale max. +80°C 0.5-10 bar Ottone