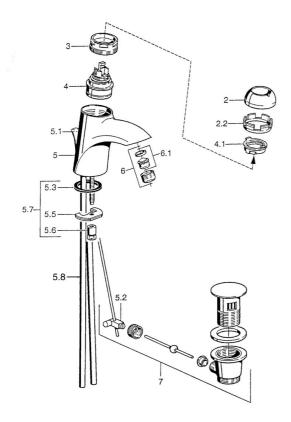

# Parti di ricambio

### SP55092100

|      | Nome                                            | Codice   |
|------|-------------------------------------------------|----------|
| 2    | Cappuccio Cromo/Satinato Fuori produzione       | 59906564 |
| 2    | Cappuccio Cromo                                 | 59906563 |
| 2.2  | Manicotto di fissaggio                          | 59906695 |
| 3    | Vite eye, M50x1, SW45                           | 59904775 |
| 4    | Cartuccia, 4.8 eco                              | 59904601 |
| 4    | Cartuccia, 4.8 Eco-Top                          | 59911431 |
| 4.1  | Hot water limiter                               | 59904759 |
| 5.1  | Asta saltarello Cromo Fuori produzione          | 59911788 |
| 5.2  | Snodo                                           | 59904624 |
| 5.3  | Giunto, 37x48x3.5                               | 59911422 |
| 5.5  | Fixing plate                                    | 59904765 |
| 5.6  | Screw, M8x1, SW13                               | 59904766 |
| 5.7  | Set di fissaggio                                | 59910749 |
| 5.8  | Innesto per installazione Cromo                 | 59911791 |
| 6    | Aereatore, M24x1 Oro Fuori produzione           | 59904772 |
| 6    | Aereatore, M24x1 STD HC A Cromo                 | 59902366 |
| 6.1  | Aereatore, M22/24 A                             | 59902081 |
| 7    | Scarico a saltarello Cromo                      | 59911441 |
| 7    | Scarico a saltarello Cromo/Oro Fuori produzione | 59911450 |
| 7    | Scarico a saltarello Satinato Fuori produzione  | 59911442 |
| N.I. | Kit di installazione                            | 59913083 |
|      |                                                 |          |