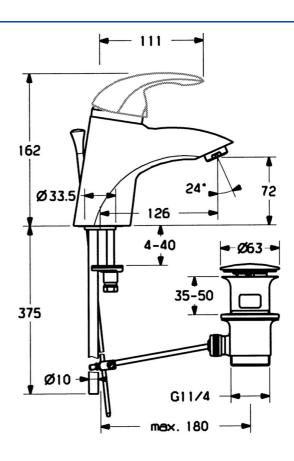

## Technické údaje

## Technické vlastnosti

Dodávka teplej vody Pracovný tlak Materiál

max. +80°C 0.5-10 bar Mosadz