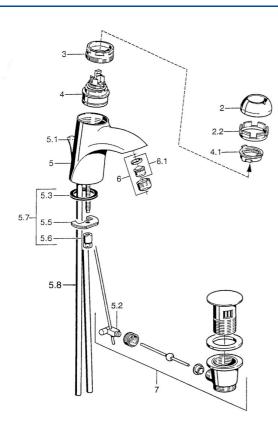

## Náhradné diely

## SP55092100

|      | Názov                                          | Kód      |
|------|------------------------------------------------|----------|
| 2    | Krytka Chróm/Saténová Ukončené                 | 59906564 |
| 2    | Krytka                                         | 59906563 |
| 2.2  | Upevňovacia objímka                            | 59906695 |
| 3    | Očné skrutka, M50x1, SW45                      | 59904775 |
| 4    | Kartuš, 4.8 eco                                | 59904601 |
| 4    | Kartuš, 4.8 Eco-Top                            | 59911431 |
| 4.1  | Hot water limiter                              | 59904759 |
| 5.1  | Ovládacie tiahlo Ukončené                      | 59911788 |
| 5.2  | Spojovací diel tiahla                          | 59904624 |
| 5.3  | Tesnenie, 37x48x3.5                            | 59911422 |
| 5.5  |                                                | 59904765 |
| 5.6  | Skrutka, M8x1, SW13                            | 59904766 |
| 5.7  | Upevňovací set                                 | 59910749 |
| 5.8  |                                                | 59911791 |
| 6    | Aerator, M24x1 Zlatá Ukončené                  | 59904772 |
| 6    | Aerator, M24x1 STD HC A                        | 59902366 |
| 6.1  | Aerator, M22/24 A                              | 59902081 |
| 7    | Vypúšťací ventil umývadla                      | 59911441 |
| 7    | Vypúšťací ventil umývadla Chróm/Zlatá Ukončené | 59911450 |
| 7    | Vypúšťací ventil umývadla Saténová Ukončené    | 59911442 |
| N.I. | Montážny kit                                   | 59913083 |