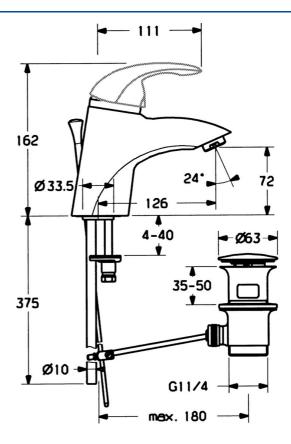

#### **Caratteristiche tecniche**

Fornitura di acqua calda Pressione di esercizio Materiale max. +80°C 0.5-10 bar Ottone