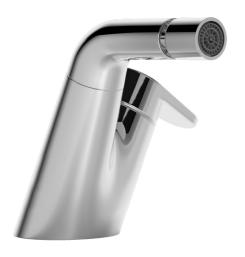

EAN: 4057304002335 static.hansa.com/55083203

- Bidet
- Monocomando
- Montaggio d'appoggio
- Cromo
- Bocca orientabile
- Rompigetto Standard

- Leva/Manopola monocomando, Leva con simbolo F+C
- Piletta di scarico push
- Limitatore di temperatura, Limitatore di temperatura
- Cartuccia a dischi ceramici ø 40mm
- Collegamento con flessibili
- Ottone DZR