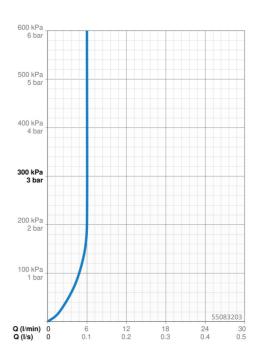

## Caratteristiche flusso

| Portata 3 bar (con limitatore di flusso) | 6.0 l/min  |  |
|------------------------------------------|------------|--|
| Caratteristiche tecniche                 |            |  |
| Misura DN (dimensione nominale)          | DN15       |  |
| Fornitura di acqua calda                 | max. +70°C |  |
| Pressione di esercizio                   | 0.5-10 bar |  |
| Misura della connessione                 | G3/8       |  |
| Projection                               | 144 mm     |  |
| Materiale                                | Ottone     |  |
| Norme                                    |            |  |
| Standard FN                              | EN 817     |  |