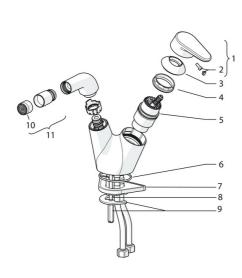

## SP55083203

|    | Nome                                          | Codice   |
|----|-----------------------------------------------|----------|
| 01 | Leva Cromo                                    | 59914340 |
| 02 | Тарро                                         | 59914341 |
| 03 | Cappuccio Cromo Fuori produzione              | 59914342 |
| 04 | Dado di fissaggio, M42x1.5, SW 38             | 59914128 |
| 05 | Cartuccia, 4.0 Classic                        | 59914129 |
| 06 | O-ring, 53.64x2.62 Fuori produzione           | 59914369 |
| 07 | Base per fissaggio                            | 59910008 |
| 08 | Viti di fissaggio, M6x65 Fuori produzione     | 59914259 |
| 09 | Set di fissaggio                              | 59914344 |
| 10 | Aeretore e chiave, M21.5x1 HC B               | 59914443 |
| 11 | Aeratore per miscelatore bidet, M21,5x1 Cromo | 59914524 |