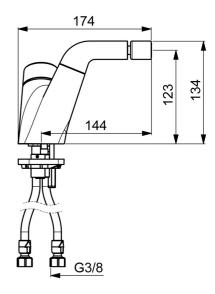

## Dati tecnici

## Caratteristiche flusso

| Portata 3 bar (con limitatore di flusso) | 6.0 l/min  |  |
|------------------------------------------|------------|--|
| Caratteristiche tecniche                 |            |  |
| Misura DN (dimensione nominale)          | DN15       |  |
| Fornitura di acqua calda                 | max. +70°C |  |
| Pressione di esercizio                   | 0.5-10 bar |  |
| Misura della connessione                 | G3/8       |  |
| Projection                               | 144 mm     |  |
| Materiale                                | Ottone     |  |
| Norme                                    |            |  |
| Standard FN                              | EN 817     |  |