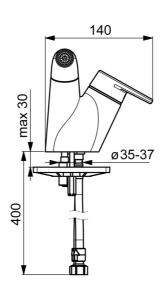

## Dati tecnici

## Caratteristiche flusso

| Portata 3 bar (con limitatore di flusso) | 6.0 l/min  |  |
|------------------------------------------|------------|--|
| Caratteristiche tecniche                 |            |  |
| Misura DN (dimensione nominale)          | DN15       |  |
| Fornitura di acqua calda                 | max. +70°C |  |
| Pressione di esercizio                   | 0.5-10 bar |  |
| Misura della connessione                 | G3/8       |  |
| Projection                               | 144 mm     |  |
| Materiale                                | Ottone     |  |
| Norme                                    |            |  |
| Standard FN                              | EN 817     |  |