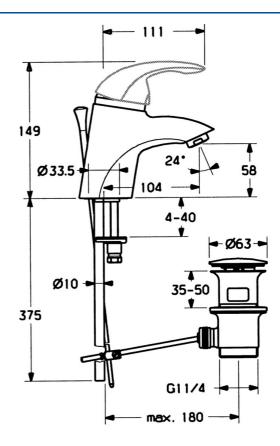

### Technické údaje

#### Technické vlastnosti

Dodávka teplej vody Pracovný tlak Materiál

### max. +80°C 0.5-10 bar Mosadz