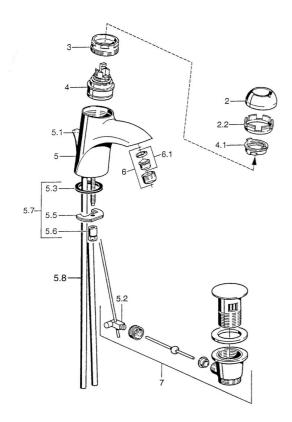

## Náhradné diely

### SP55092100

|      | Názov                                          | Kód      |
|------|------------------------------------------------|----------|
| 2    | Krytka Chróm/Saténová Ukončené                 | 59906564 |
| 2    | Krytka                                         | 59906563 |
| 2.2  | Upevňovacia objímka                            | 59906695 |
| 3    | Očné skrutka, M50x1, SW45                      | 59904775 |
| 4    | Kartuš, 4.8 eco                                | 59904601 |
| 4    | Kartuš, 4.8 Eco-Top                            | 59911431 |
| 4.1  | Hot water limiter                              | 59904759 |
| 5.1  | Ovládacie tiahlo Ukončené                      | 59911788 |
| 5.2  | Spojovací diel tiahla                          | 59904624 |
| 5.3  | Tesnenie, 37x48x3.5                            | 59911422 |
| 5.5  |                                                | 59904765 |
| 5.6  | Skrutka, M8x1, SW13                            | 59904766 |
| 5.7  | Upevňovací set                                 | 59910749 |
| 5.8  |                                                | 59911791 |
| 6    | Aerator, M24x1 Zlatá Ukončené                  | 59904772 |
| 6    | Aerator, M24x1 STD HC A                        | 59902366 |
| 6.1  | Aerator, M22/24 A                              | 59902081 |
| 7    | Vypúšťací ventil umývadla                      | 59911441 |
| 7    | Vypúšťací ventil umývadla Chróm/Zlatá Ukončené | 59911450 |
| 7    | Vypúšťací ventil umývadla Saténová Ukončené    | 59911442 |
| N.I. | Montážny kit                                   | 59913083 |